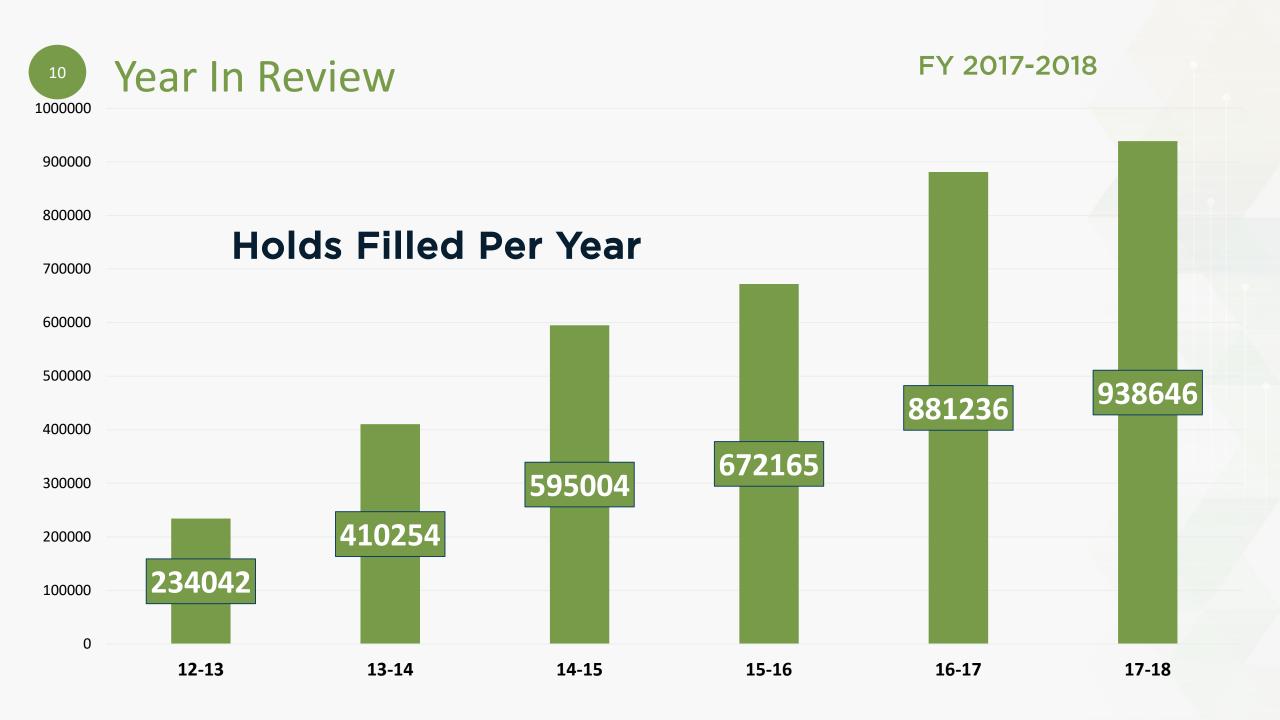

#### Public Library Stats for NC Cardinal Libraries

FY 17/18

- Circulations -9,602,805 (50,921,790 circs since beginning of Cardinal in 2011)
- Transits 2,141,418 (8,888,710 transits since Cardinal began Resource Sharing 2013)
- ILLs for Parent to Parent system- 793,582 (66,132 average monthly)