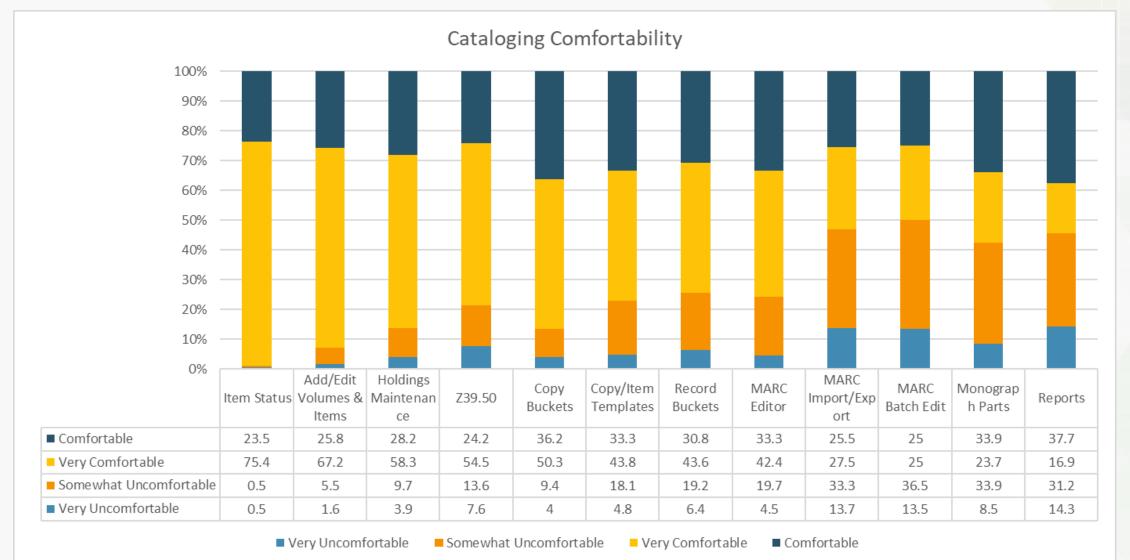

# How comfortable are you with using each of these cataloging activities in Evergreen?

How comfortable are you with using each of these administrative activities in Evergreen?

Reports Usability from Evergreen Conference 2018