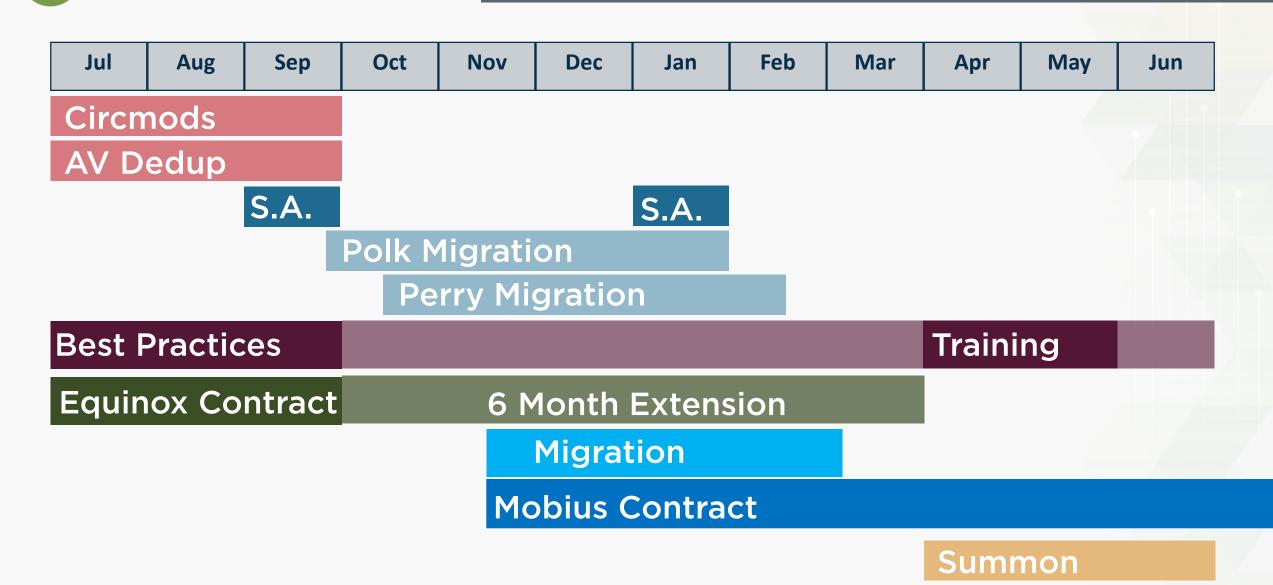

## **Mobius Servers Equinox Servers** .nccardinal.org .nccardinal.org dev \* This was a slide from one of our migration webinars Migration to Mobius

#### New Member Libraries

Polk County Public Libraries

Perry Memorial Public Library

Last 3 years Last 5 years

From Wikipedia, the free ency clopedia

Cardinal (Bird)

Cardinals, which make up the family Cardinalidae, are passerine birds found in North and South America. They are also known as cardinal-grosbeaks and cardinal-buntings. The South American cardinals in the genus "Paroaria" are placed in another family, the Thraupidae (previously placed in Emberizidae).

#### MOBIUS Migration Training

Webinar recorded 2.14.18 for the NC Cardinal migration to MOBIUS hosting and the offline process

from 2.26 to 3.5.

Two training webinars for migration to MOBIUS

- Presenters: Benjamin
   Murphy & April Durrence
- 2/12/18 55 attendees
- 2/14/18 83 attendees
- Edited <u>video</u>
  - > released 2/15/18
  - > 286 views

#### MOBIUS Migration knowledge book

https://nccardinalsupport.org/index.php?pg=kb.book&id=8

#### Migration Knowledge Book

Best practices and guidelines for the migration from Equinox to Mobius.

- 1. What To Expect and How To Prepare
  - 1.1. Migration Preparation and Procedures
  - 1.2. Timeline
  - 1.3. Migration Webinar
- Using Offline Mode
  - 2.1. Using the Standalone Interface
  - 2.2. Managing Offline Transactions
  - 2.3. Managing Offline Transactions Video
  - 3. Questions and Answers
    - 3.1. Questions and Answers
  - 4. The 'dev' Test Environment: testing before Go Live
    - 4.1. Testing