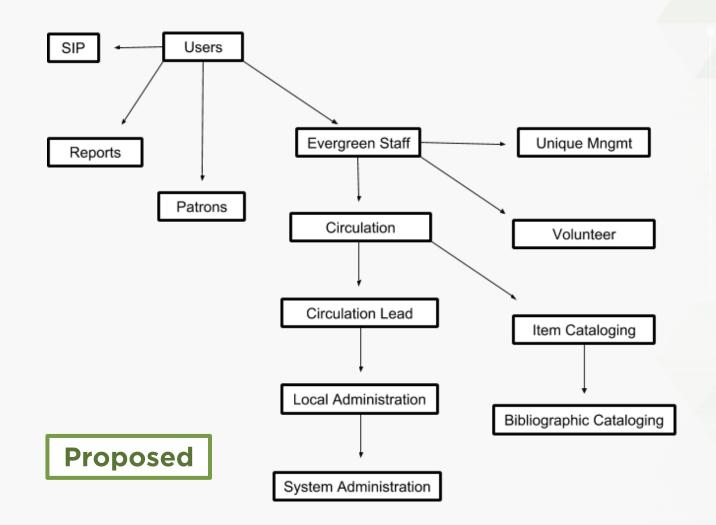

#### Staff Permissions Project

#### The Process

- Survey of Libraries
- Functional Analysis of Permission Groups
- Develop Recommendations
- Individual Library System Reports
- Discuss and Decide at Annual Meeting
- Implement, Test and Troubleshoot

#### Strategies for Simplification

- Separate account behavior from user category to allow different systems to use permission groups differently
- Create Stat Cats if the Permission
   Group category is for informational
   purposes rather than circulation or
   hold rules
- Define circulation rules based on patron age when appropriate