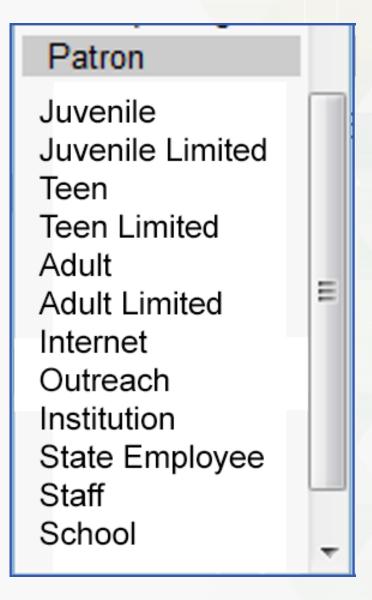

#### Patron Internal - 3 Yr Juvenile-IUP PayPlan Temporary Staff Limited Teen TeenJuv Preschool LimitedTeenJuv LimitedTeen LimitedJuvenile Juvenile - 1 Yr Senior - 1 Yr Adult - 1 Yr Juvenile - 3 Yr Senior Citizen - 3 Yr Young Adult - 3 Yr Young Adult Institution Internet State Employee

#### Why?

- Difficult for staff to select from large list of categories
- Easy to assign groups that your system doesn't have policies for
- Inconsistent category use can result in unexpected behavior if a patron travels to different system
- Variety of overlapping groups is more difficult to administer