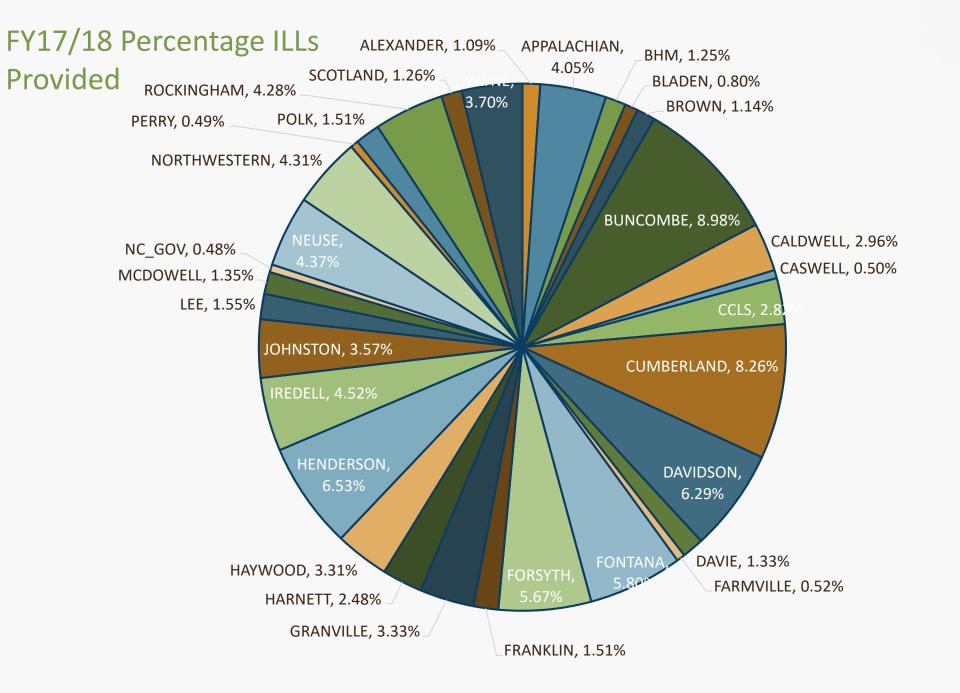

#### Public Library Stats for NC Cardinal Libraries

FY 17/18

- Circulations -9,602,805 (50,921,790 circs since beginning of Cardinal in 2011)
- Transits 2,141,418 (8,888,710 transits since Cardinal began Resource Sharing 2013)
- ILLs for Parent to Parent system- 793,582 (66,132 average monthly)