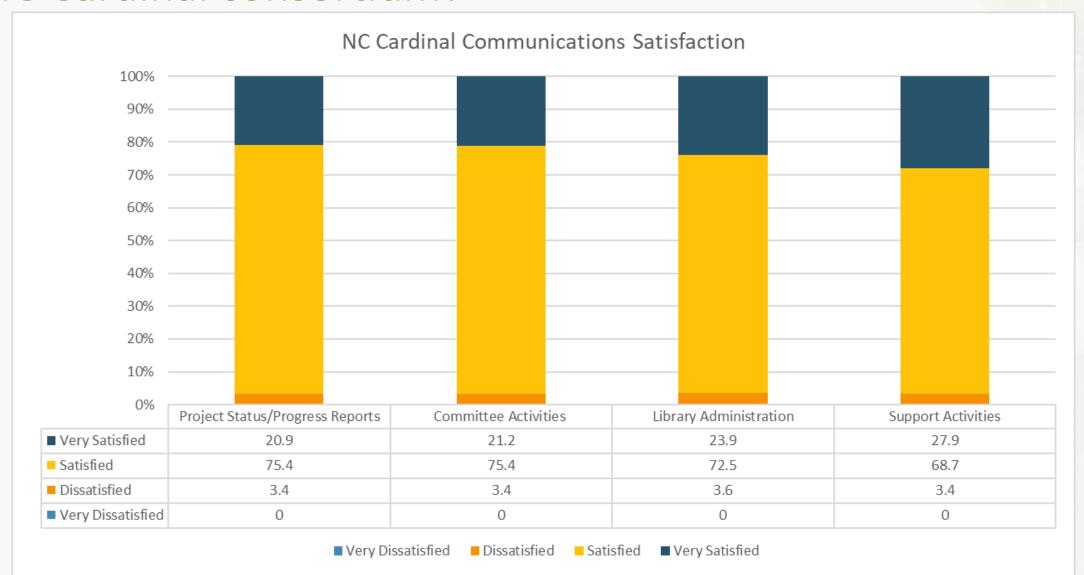

### How satisfied are you with communications within the NC Cardinal consortium?