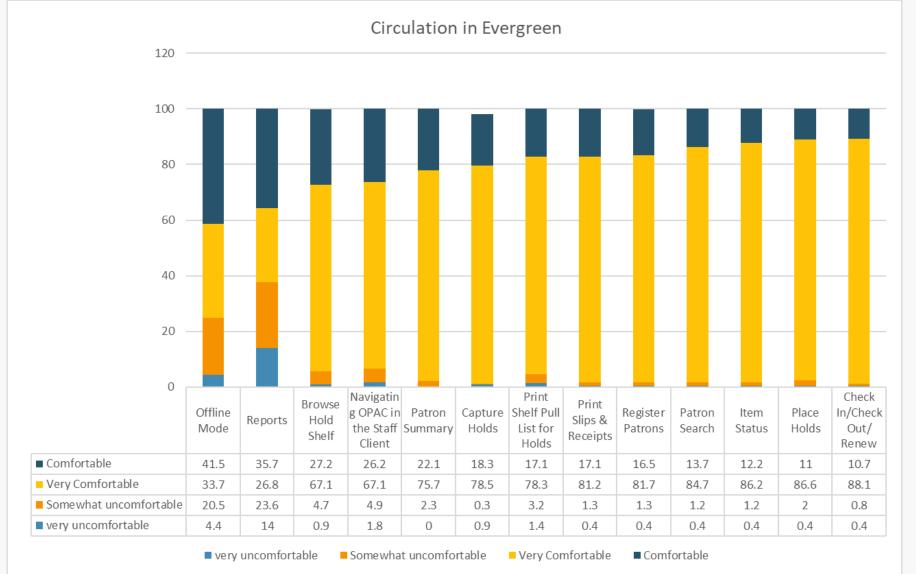

## How comfortable are you with using each of these circulation activities in Evergreen?