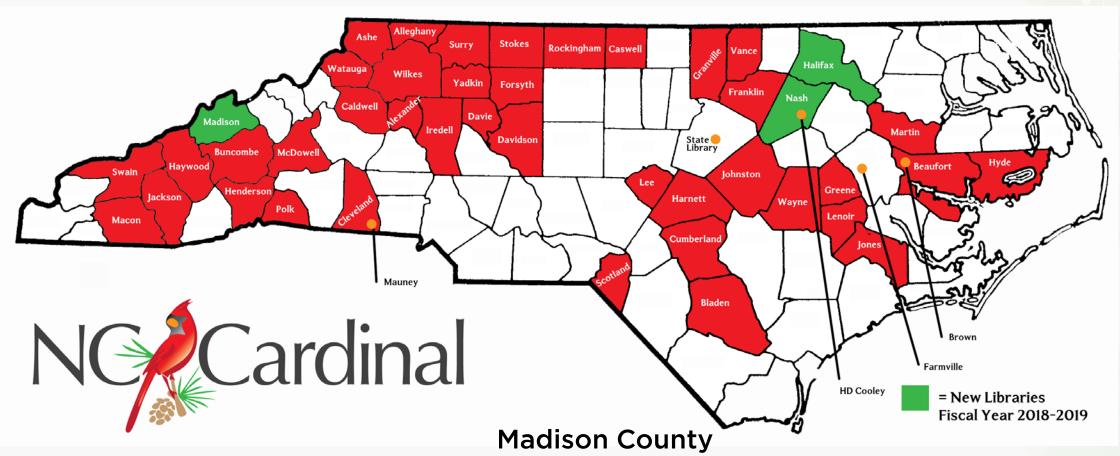

## Personnel Changes

---

NC Cardinal Systems Administrator

38 counties, 3 municipalities, 7 Special Libraries 147 branches

40 counties, 3 municipalities, 7 Special Libraries 150 branches (Out of 407 total)

#### **New Member Libraries**

New Libraries Migrating in FY 2018-2019

Halifax County
Braswell Memorial Library
HD Cooley