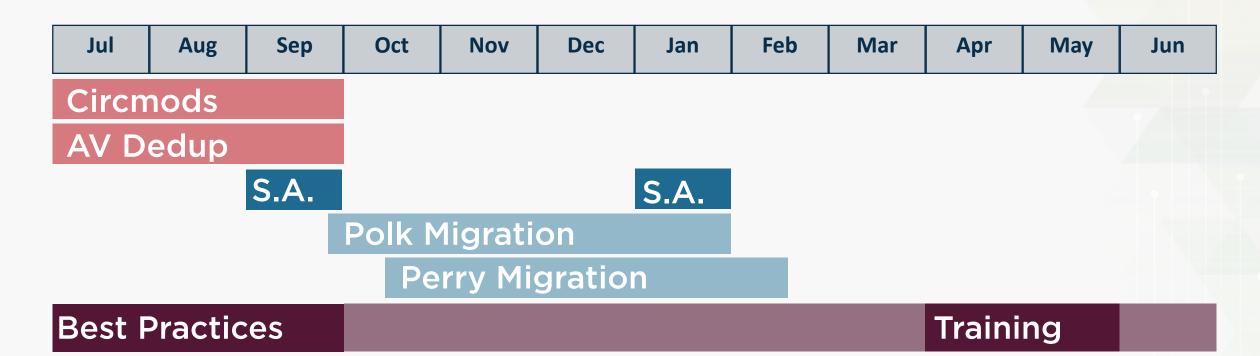

# Projects

#### Project Schedule

FY 2017-2018

#### **Project Schedule**

FY 2017-2018

#### New Member Libraries

Polk County Public Libraries

Perry Memorial Public Library

Last 3 years Last 5 years

From Wikipedia, the free ency clopedia

Cardinal (Bird)

Cardinals, which make up the family Cardinalidae, are passerine birds found in North and South America. They are also known as cardinal-grosbeaks and cardinal-buntings. The South American cardinals in the genus "Paroaria" are placed in another family, the Thraupidae (previously placed in Emberizidae).

#### **Projects**