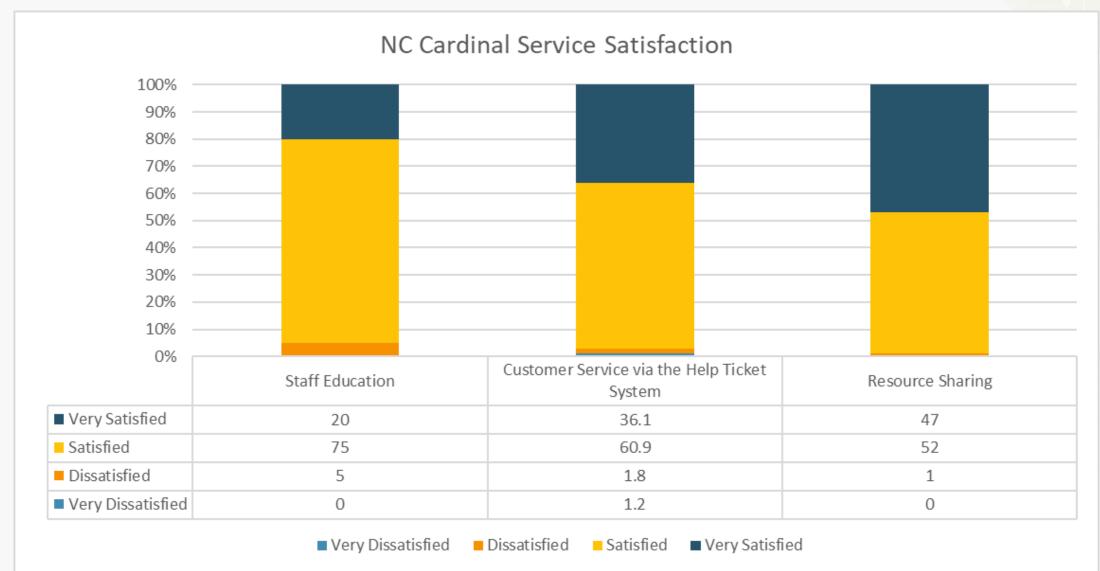

ardinal Libraries

FY 17/18

- Circulations -9,602,805 (50,921,790 circs since beginning of Cardinal in 2011)
- Transits 2,141,418 (8,888,710 transits since Cardinal began Resource Sharing 2013)
- ILLs for Parent to Parent system- 793,582 (66,132 average monthly)





#### Public Library Stats for NC Cardinal Libraries

#### PLS data change for Cardinal

- Cardinal library systems' data are now broken down by shelving locations
- Circ mods data were used for 3 Cardinal systems up until this year

#### **SRP (Summer Reading Programs)**

- June 1<sup>st</sup> through August 31<sup>st</sup>
- Calculate Juvenile / Young Adult books circulated

# Annual Survey Results

Respondent Role Breakdown

Cataloging

14%



Outreach

2%

## How satisfied are you with the following NC Cardinal services?



# How satisfied are you with the following NC Cardinal Projects?



### How satisfied are you with communications within the NC Cardinal consortium?



#### How useful do you find these communication resources?



## How comfortable are you with using each of these circulation activities in Evergreen?



# How comfortable are you with using each of these cataloging activities in Evergreen?



How comfortable are you with using each of these administrative activities in Evergreen?



Reports Usability from Evergreen Conference 2018



# Rank these existing and proposed development requests in order of priority to you



# The Year Ahead: FY 2018-2019

#### NC Cardinal As Of Fiscal Year 18-19



#### **New Member Libraries**



New Libraries Migrating in FY 2018-2019

Halifax County
Braswe