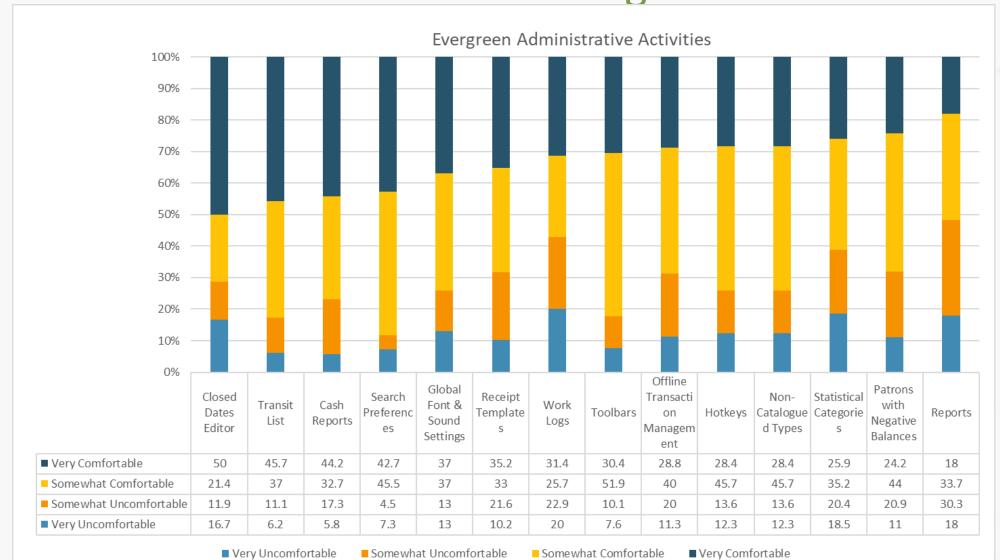

## How comfortable are you with using each of these circulation activities in Evergreen?

# How comfortable are you with using each of these cataloging activities in Evergreen?

How comfortable are you with using each of these administrative activities in Evergreen?

Reports Usability from Evergreen Conference 2018