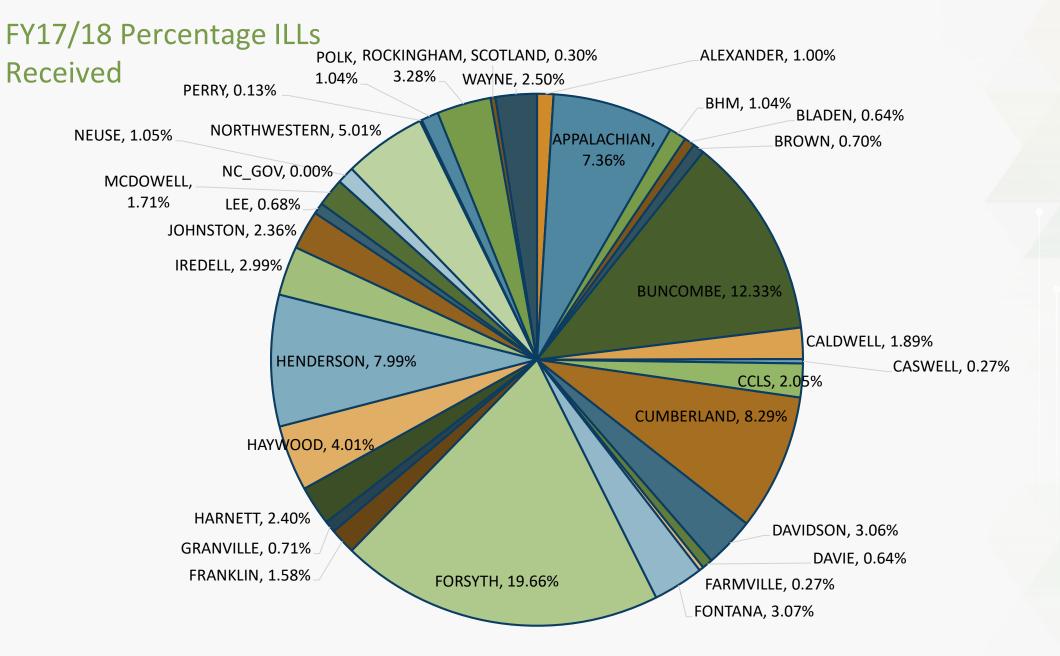

#### Public Library Stats for NC Cardinal Libraries

FY 17/18

- Circulations -9,602,805 (50,921,790 circs since beginning of Cardinal in 2011)
- Transits 2,141,418 (8,888,710 transits since Cardinal began Resource Sharing 2013)
- ILLs for Parent to Parent system- 793,582 (66,132 average monthly)

#### Public Library Stats for NC Cardinal Libraries

#### PLS data change for Cardinal

- Cardinal library systems' data are now broken down by shelving locations
- Circ mods data were used for 3 Cardinal systems up until this year