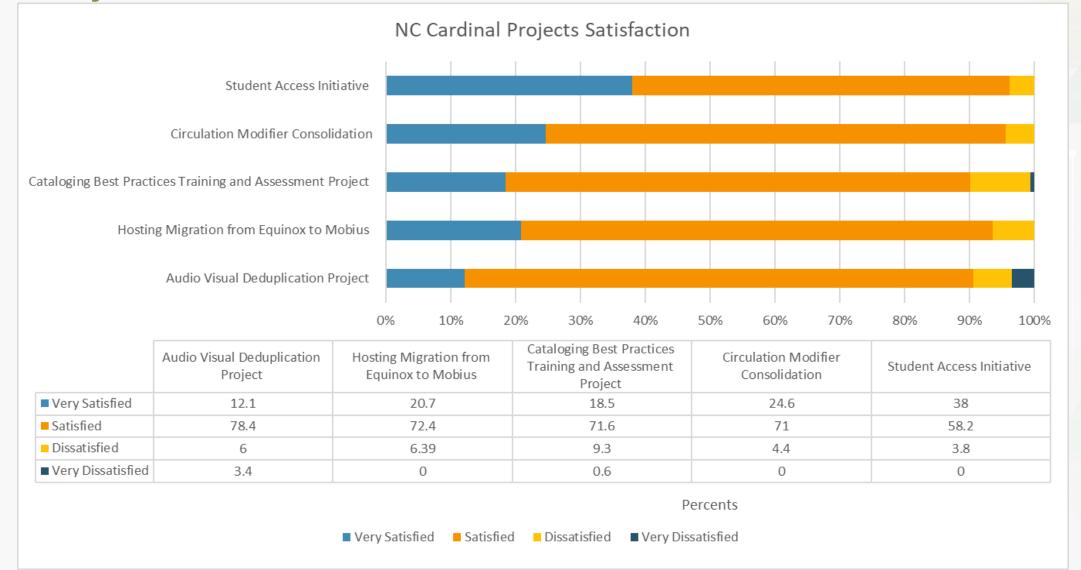

ircs since beginning of Cardinal in 2011)
- Transits 2,141,418 (8,888,710 transits since Cardinal began Resource Sharing 2013)
- ILLs for Parent to Parent system- 793,582 (66,132 average monthly)





#### Public Library Stats for NC Cardinal Libraries

#### PLS data change for Cardinal

- Cardinal library systems' data are now broken down by shelving locations
- Circ mods data were used for 3 Cardinal systems up until this year

#### **SRP (Summer Reading Programs)**

- June 1<sup>st</sup> through August 31<sup>st</sup>
- Calculate Juvenile / Young Adult books circulated

# Annual Survey Results

Respondent Role Breakdown

Cataloging

14%



Outreach

2%

## How satisfied are you with the following NC Cardinal services?



# How satisfied are you with the following NC Cardinal Projects?



### How satisfied are you with communications within the NC Cardinal consortium?



#### How useful do you find these communication resources?



## How comfortable are you with using each of these circulation activities in Evergreen?



# How comfortable are you with using each of these cataloging activities in Evergreen?



How comfortable are you with using each of these administrative activities in Evergreen?



Reports Usability from Evergreen Conference 2018



# Rank these existing and proposed development requests in order of priority to you



# The Year Ahead: FY 2018-2019

#### NC Cardinal As Of Fiscal Year 18-19



#### **New Member Libraries**



New Libraries Migrating in FY 2018-2019

Halifax County
Braswell Memorial Library
HD Cooley

# Projects for the Year Ahead

# Upgr