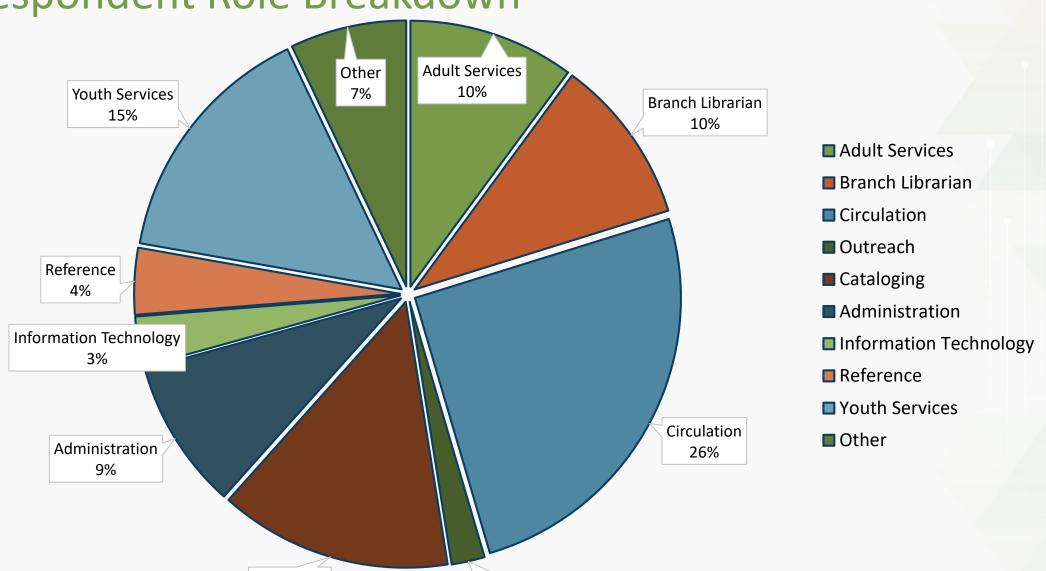

# Annual Survey Results

Respondent Role Breakdown

Cataloging

14%

Outreach

2%