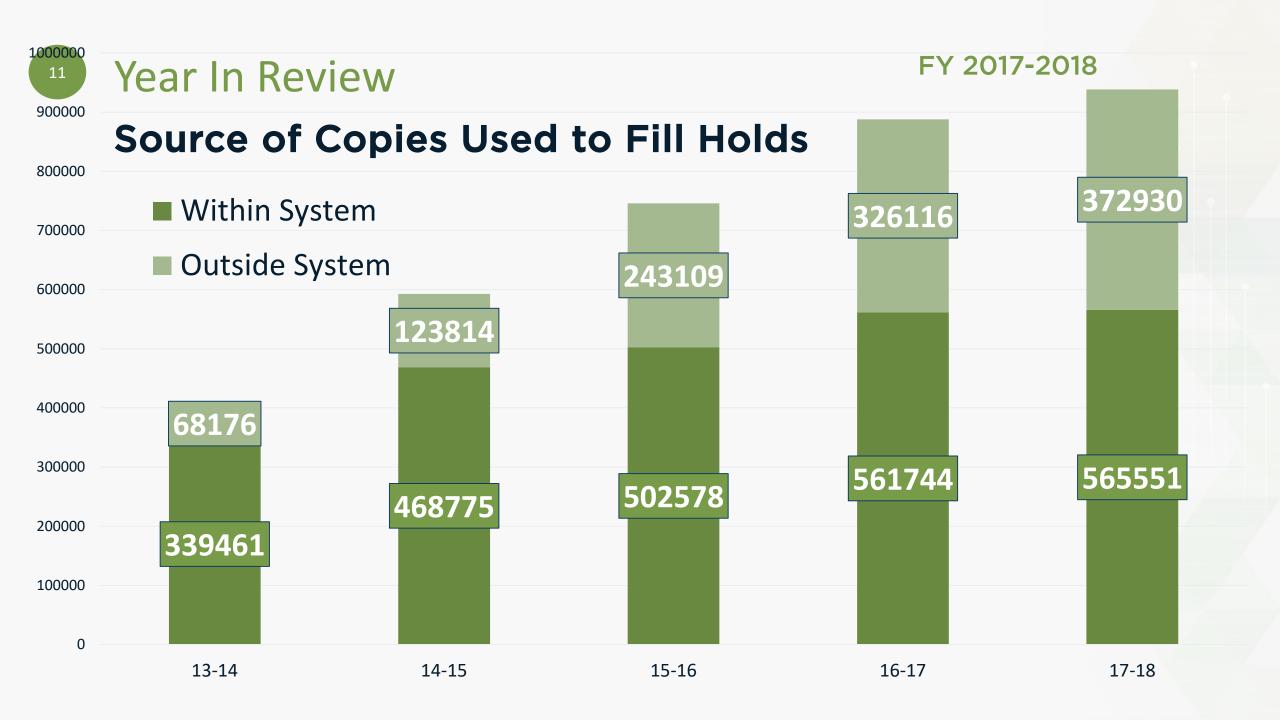

#### Public Library Stats for NC Cardinal Libraries

FY 17/18

- Circulations -9,602,805 (50,921,790 circs since beginning of Cardinal in 2011)
- Transits 2,141,418 (8,888,710 transits since Cardinal began Resource Sharing 2013)
- ILLs for Parent to Parent system- 793,582 (66,132 average monthly)

#### PLS data change for Cardinal

- Cardinal library systems' data are now broken down by shelving locations
- Circ mods data were used for 3 Cardinal systems up until this year