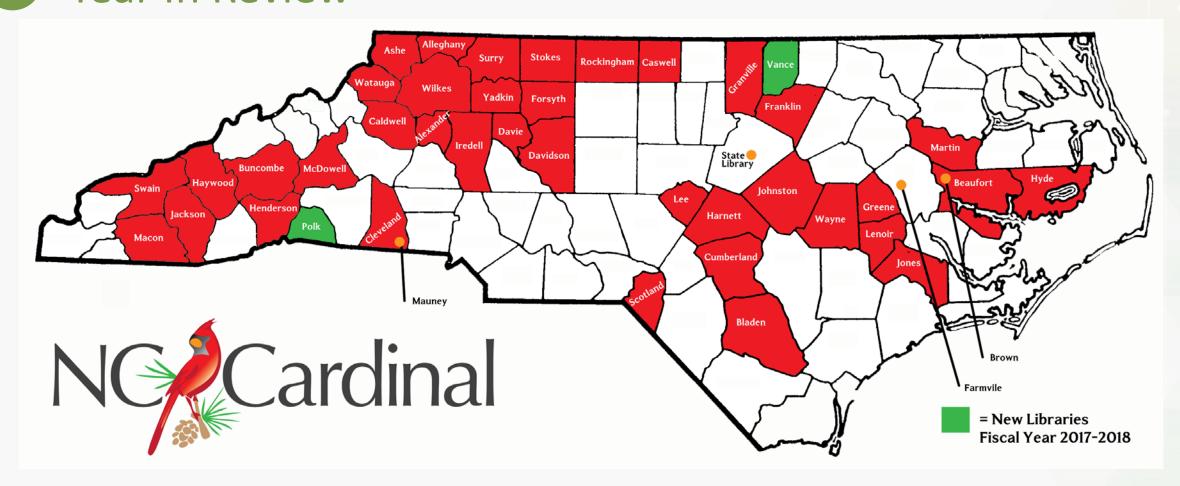

## Personnel Changes

---

NC Cardinal Systems Administrator

38 counties, 3 municipalities, 7 Special Libraries 147 branches

40 counties, 3 municipalities, 7 Special Libraries 150 branches (Out of 407 total)

#### New Member Libraries

Polk County Public Libraries

Perry Memorial Public Library

Last 3 years Last 5 years

From Wikipedia, the free ency clopedia

Cardinal (Bird)

Cardinals, which make up the family Cardinalidae, are passerine birds found in North and South America. They are also known as cardinal-grosbeaks and cardinal-buntings. The South American cardinals in the genus "Paroaria" are placed in another family, the Thraupidae (previously placed in Emberizidae).