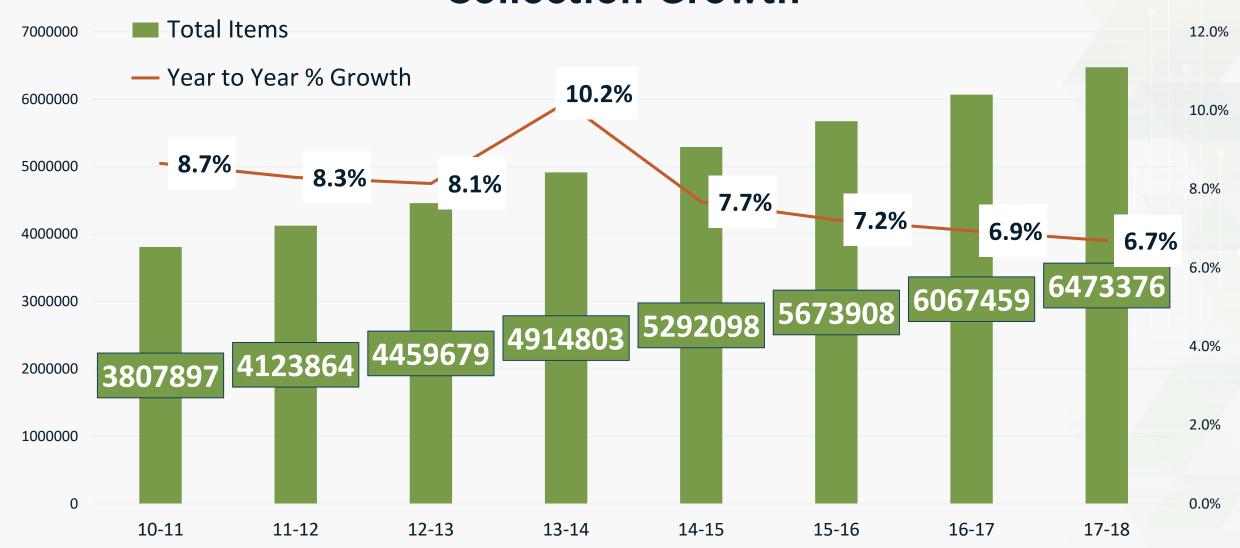

#### **Collection Growth**

**Count and Percentage** FY 2017-2018 Year In Review of Items By Type MICROFORM 88024 1% DOCUMENT **MUSIC** 140700 79750 2% 1% **MAGAZINE** 78496 1% ВООК Other 5577755 924518 **AUDIOBOOK** 86% 14% 164042 3% **■** KIT **■** RENTAL PERIODICAL **VIDEO** ■ VERTICAL FILE ■ MISC **■** GAME PLAYAWAY 294137 **■** TECHNOLOGY ■ NEWSPAPER EQUIPMENT ILL ILL 5% **ART PRINT** ■ MAP ■ SOFTWARE **EBOOK** 