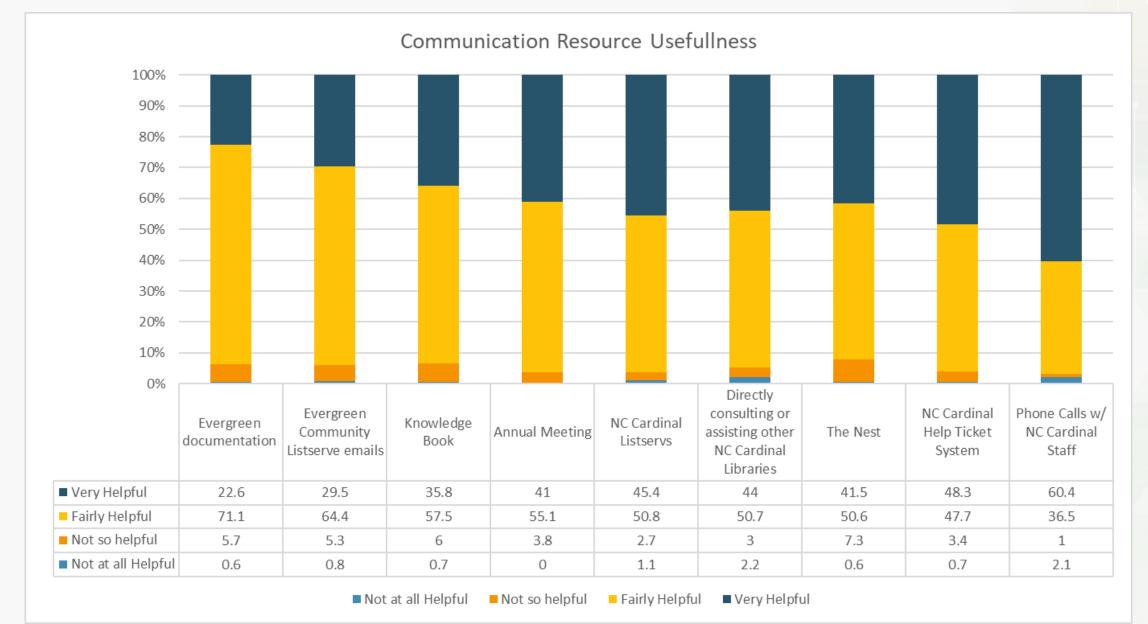

o Parent system- 793,582 (66,132 average monthly)





#### Public Library Stats for NC Cardinal Libraries

#### PLS data change for Cardinal

- Cardinal library systems' data are now broken down by shelving locations
- Circ mods data were used for 3 Cardinal systems up until this year

#### **SRP (Summer Reading Programs)**

- June 1<sup>st</sup> through August 31<sup>st</sup>
- Calculate Juvenile / Young Adult books circulated

# Annual Survey Results

Respondent Role Breakdown

Cataloging

14%



Outreach

2%

## How satisfied are you with the following NC Cardinal services?



# How satisfied are you with the following NC Cardinal Projects?



### How satisfied are you with communications within the NC Cardinal consortium?



#### How useful do you find these communication resources?



## How comfortable are you with using each of these circulation activities in Evergreen?



# How comfortable are you with using each of these cataloging activities in Evergreen?



How comfortable are you with using each of these administrative activities in Evergreen?



Reports Usability from Evergreen Conference 2018



# Rank these existing and proposed development requests in order of priority to you



# The Year Ahead: FY 2018-2019

#### NC Cardinal As Of Fiscal Year 18-19



#### **New Member Libraries**



New Libraries Migrating in FY 2018-2019

Halifax County
Braswell Memorial Library
HD Cooley

# Projects for the Year Ahead

# Upgrade to Evergreen version 3.1

# Benefits: Web based client Numerous bug fixes and developments

Schedule Staff testing and training

- Now until O