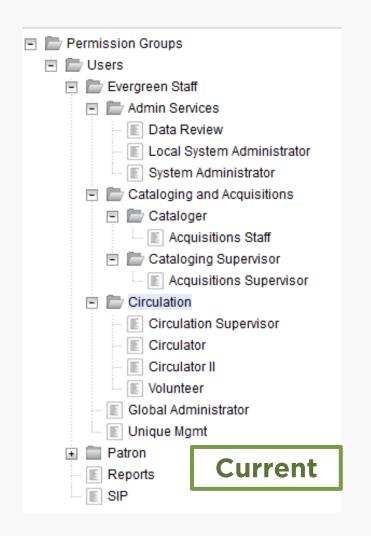

#### Staff Permissions Project

#### The Process

- Survey of Libraries
- Functional Analysis of Permission Groups
- Develop Recommendations
- Individual Library System Reports
- Discuss and Decide at Annual Meeting
- Implement, Test and Troubleshoot