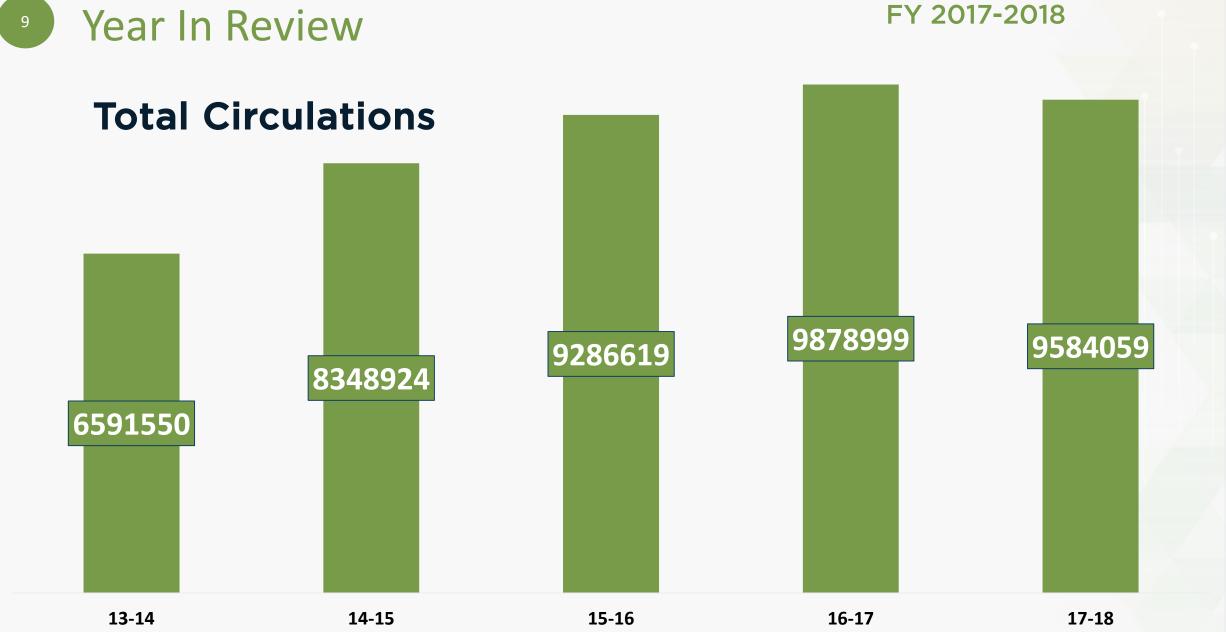

#### FY 2017-2018

#### **Collection Growth**

**Count and Percentage** FY 2017-2018 Year In Review of Items By Type MICROFORM 88024 1% DOCUMENT **MUSIC** 140700 79750 2% 1% **MAGAZINE** 78496 1% ВООК Other 5577755 924518 **AUDIOBOOK** 86% 14% 164042 3% **■** KIT **■** RENTAL PERIODICAL **VIDEO** ■ VERTICAL FILE ■ MISC **■** GAME PLAYAWAY 294137 **■** TECHNOLOGY ■ NEWSPAPER EQUIPMENT ILL ILL 5% **ART PRINT** ■ MAP ■ SOFTWARE **EBOOK** 