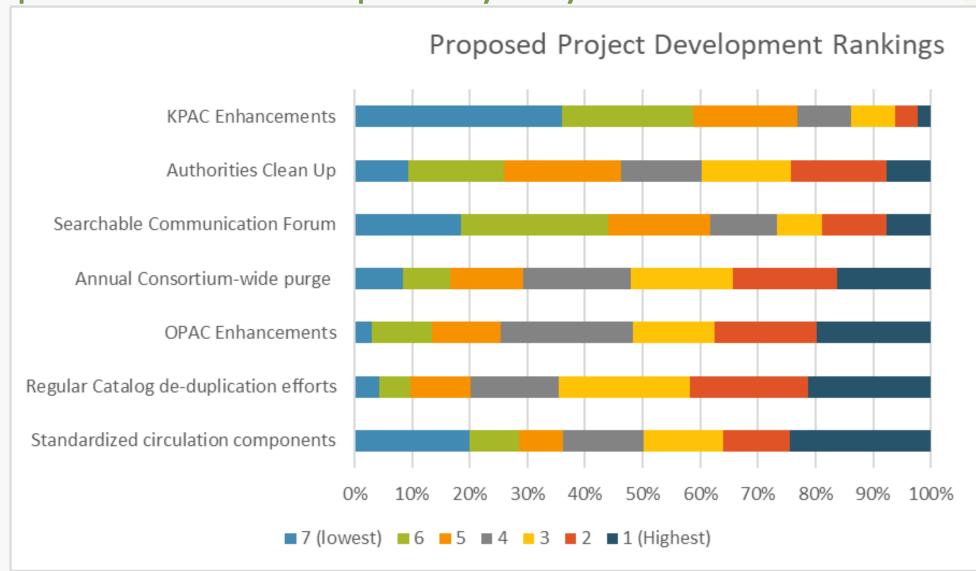

# Rank these existing and proposed development requests in order of priority to you