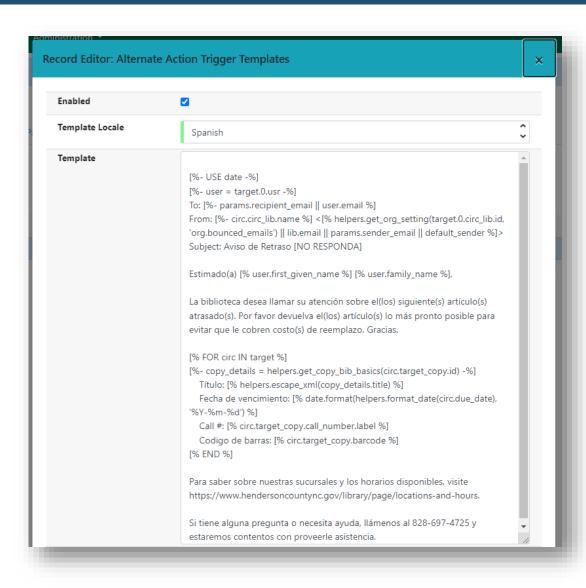

### Alternate Templates

You can now create notices for non-English users. They are attached to the standard notices and an "alternative template" replaces the English text.

We can create them for Email, SMS, and Print.

Alternative templates can exist for the following locales:

- Spanish
- French
- Czech
- Arabic
- Russian
- Canadian