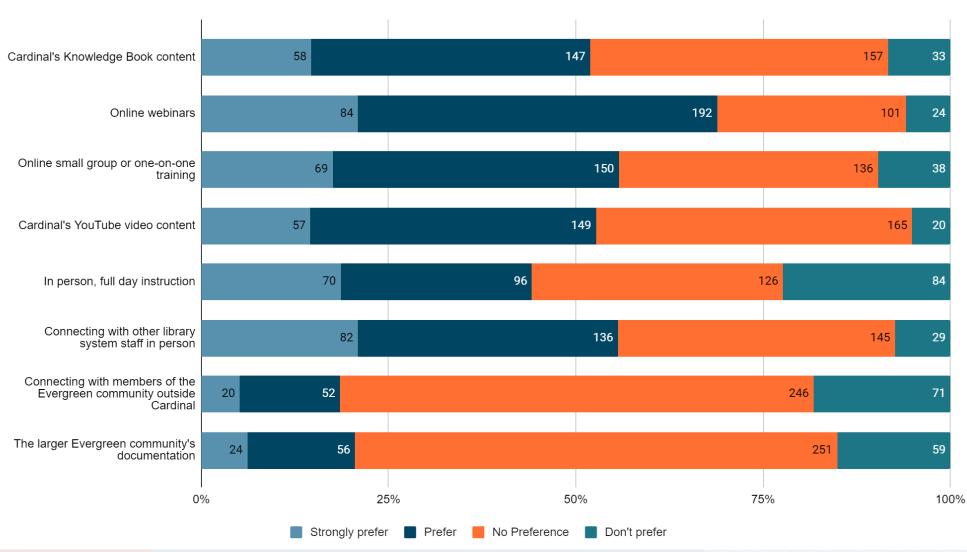

Training Methods and Materials Preferences (FY 2022-23)

### Training Methods and Materials Preferences (FY 2022-23)

Resource Sharing: FedEx improvement