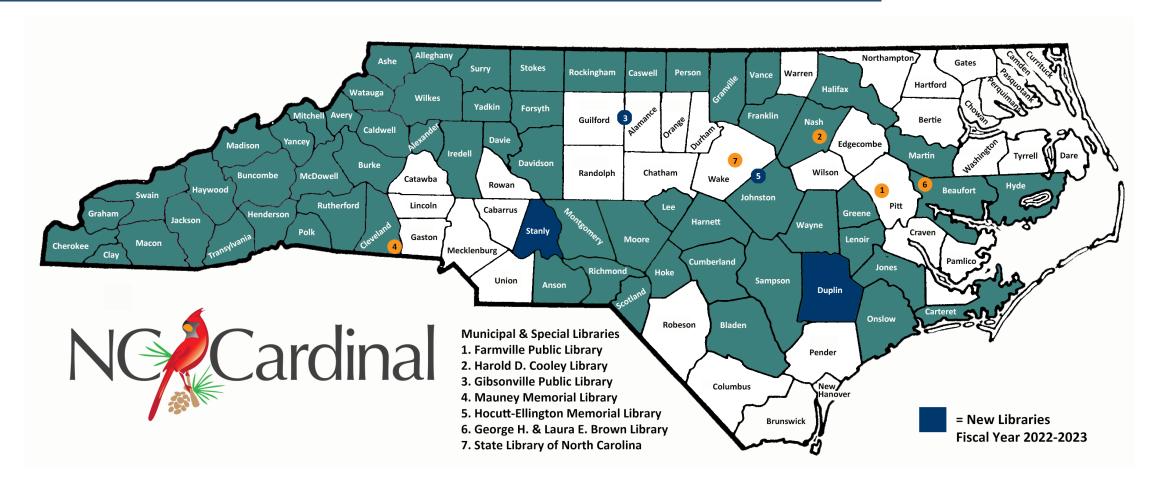

### New Cardinal Libraries

# Library Migration in 22-23

63 counties, 6 municipalities, 7 Special Libraries 224 branches