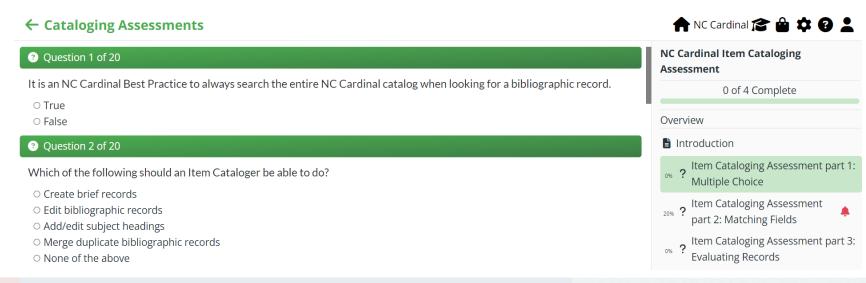

### Cataloging Assessment Updates

#### **Project Details**

- Catalogers must pass assessments before being granted cataloging permissions.
- This year, the assessments were updated and re-formatted. They were also migrated to Niche Academy.
- 44 new Item catalogers
- 37 new Bibliographic catalogers