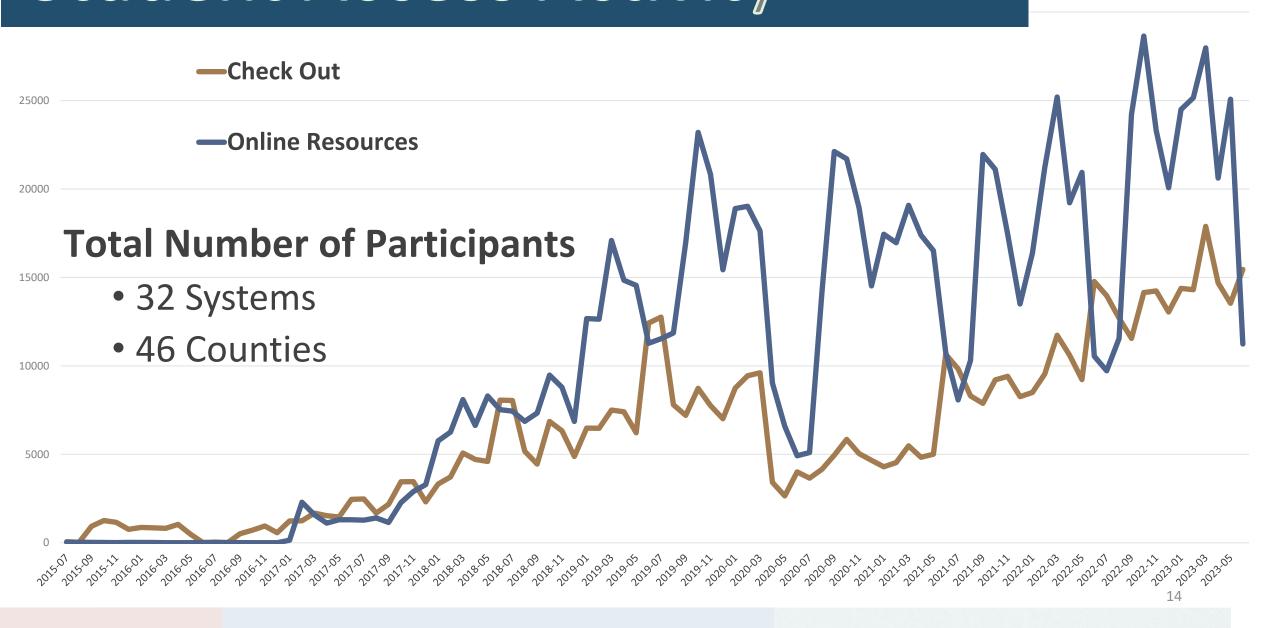

udent Access Project
- Project Activities
- Committee Work
- Library Migrations
- Staff Survey
- Support Activity
- Projects for the Year Ahead



### The Cardinal Team



**Courtney Brown**Systems Librarian





Will Szwagiel
Project Manager



Samantha O'Connor Training Specialist



Llewellyn Marshall
Application
Administrator /
Developer



### NC Cardinal in 2022-2023



61 counties, 4 municipalities, 7 Special Libraries 210 branches



63 counties, 6 municipalities, 7 Special Libraries 223 branches



### Annual Statistics



#### Active User Accounts: Last Five Years



### Total Circulations



# Circulation per Year Joined



# Hold Requests and Resource Sharing





### Outcome of Hold Requests



### Source of Fulfilled Holds







## Student Access

# Student Access Activity



#### Student Access Circulations





### Student Access Distinct Users





# Projects & Activities



# Holds Targeter Project

- Proximity adjustments for FedEx Surcharges
- Add Bing to geolocation services
- Use hold reset information in the hold targeter
- Geolocation hold targeter patch ready for production





### OPAC Bucket View



Display <u>any</u> publicly visible bib record list/bucket in the OPAC.

Automatically **paginates** the list so it doesn't overwhelm the server.



### Default Home OU



The default org unit that's selected on the self-registration form will cause an error when submitted.

Now staff can define a default org unit that will be automatically selected instead.



# CSV List Bug

Okwiri,

|  | VIGN. HARBOR  JULIA GLASS      | Vigil<br>Harbor