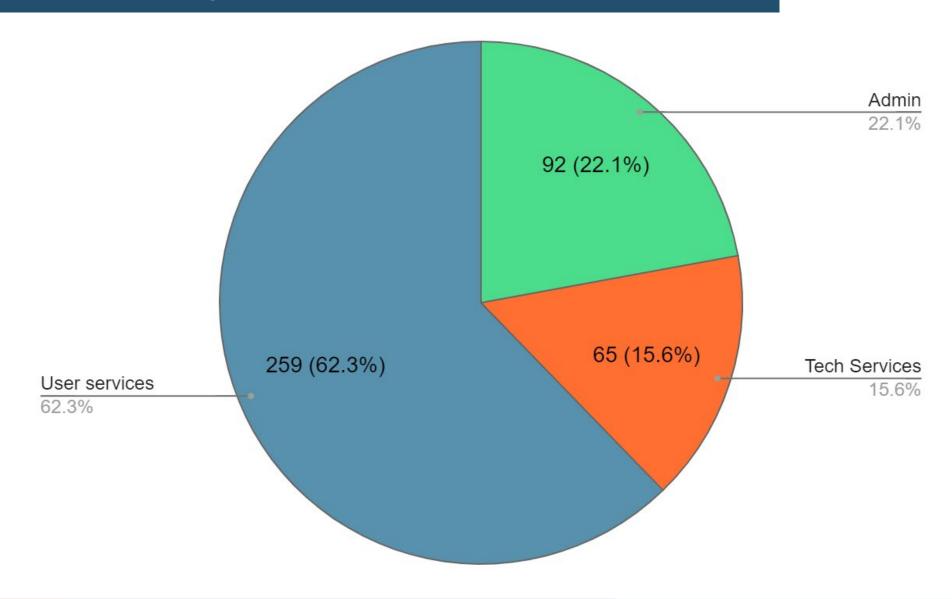

### Cardinal Support Traffic

Circulation Functions and Hold Management (FY 2022-23)

Cataloging Functions: Item and Bibliographic (FY 2022-23)

Comfort Level with Administrative Functions (FY 2022-23)

Comfort Level with Reports (FY 2022-23)