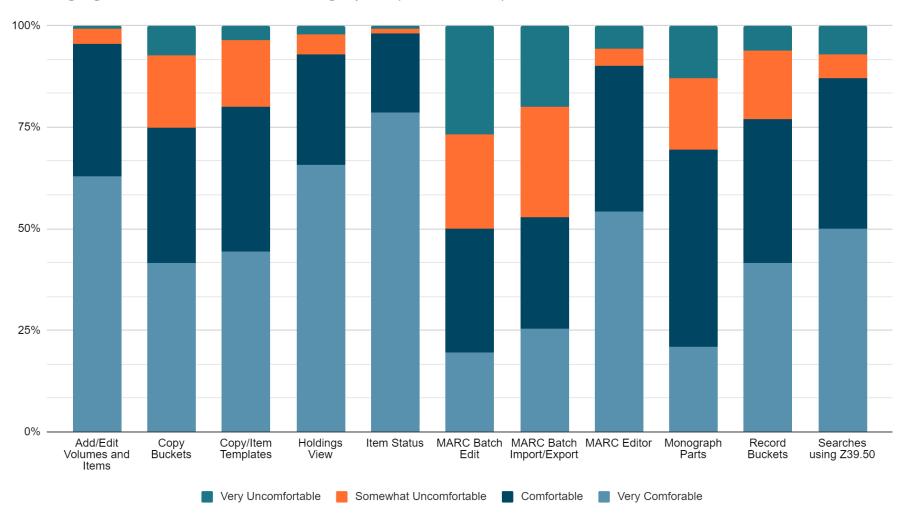

### Cardinal Support Traffic

Circulation Functions and Hold Management (FY 2022-23)

Cataloging Functions: Item and Bibliographic (FY 2022-23)

Comfort Level with Administrative Functions (FY 2022-23)

Comfort Level with Reports (FY 2022-23)