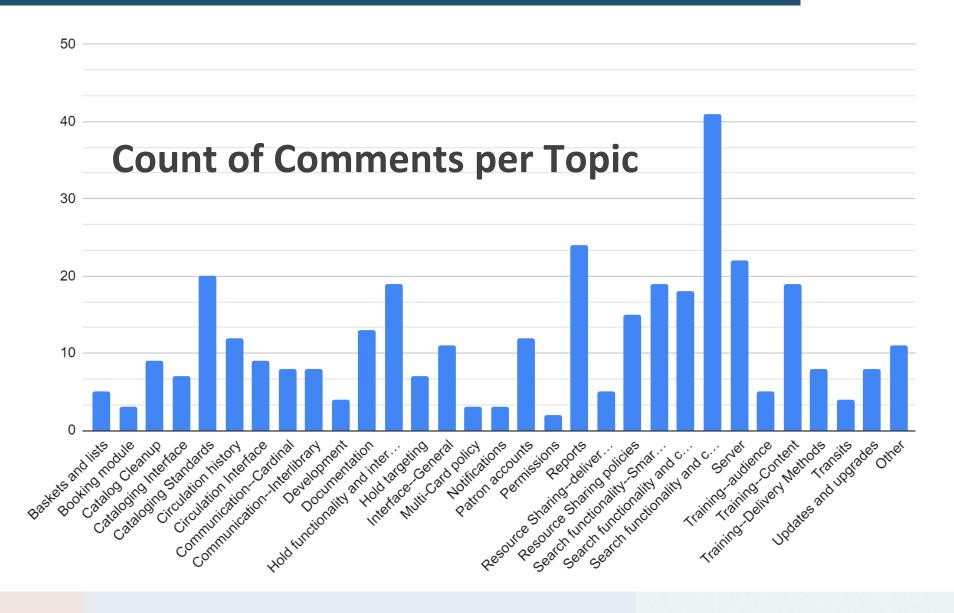

### Cardinal Support Traffic

Circulation Functions and Hold Management (FY 2022-23)

Cataloging Functions: Item and Bibliographic (FY 2022-23)

Comfort Level with Administrative Functions (FY 2022-23)

Comfort Level with Reports (FY 2022-23)