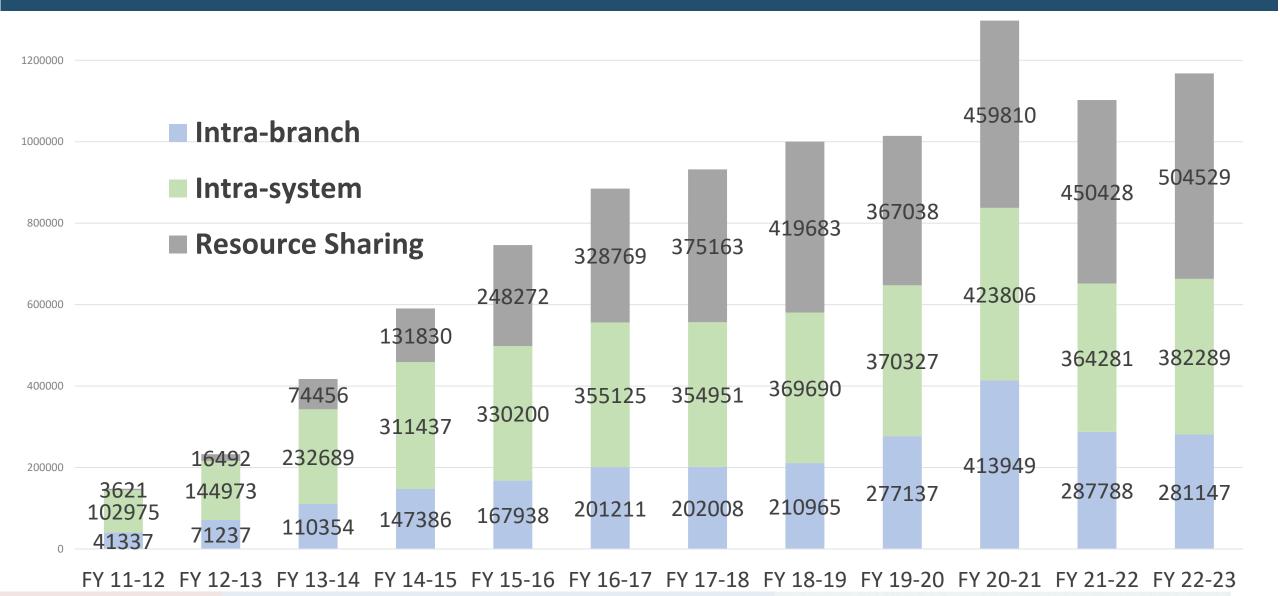

tline**

- Annual Statistics
- Resource Sharing
- Student Access Project
- Project Activities
- Committee Work
- Library Migrations
- Staff Survey
- Support Activity
- Projects for the Year Ahead



### The Cardinal Team



**Courtney Brown**Systems Librarian





Will Szwagiel
Project Manager



Samantha O'Connor Training Specialist



Llewellyn Marshall
Application
Administrator /
Developer



### NC Cardinal in 2022-2023



61 counties, 4 municipalities, 7 Special Libraries 210 branches



63 counties, 6 municipalities, 7 Special Libraries 223 branches



### Annual Statistics



#### Active User Accounts: Last Five Years



### Total Circulations



# Circulation per Year Joined



# Hold Requests and Resource Sharing





### Outcome of Hold Requests



### Source of Fulfilled Holds







## Student Access

# Student Access Activity



#### Student Access Circulations





### Student Access Distinct Users





# Projects & Activities



# Holds Targeter Project

- Proximity adjustments for FedEx Surcharges
- Add Bing to geolocation services
- Use hold reset information in the hold targeter
- Geolocation hold targeter patch ready for production





### OPAC Bucket View



Display <u>any</u> publicly visible bib record list/bucket in the OPAC.

Automatically **paginates** the list so it doesn't overwhelm the server.



### Default Home OU



The default org unit that's selected on the self-registration form will cause an error when submitted.

Now staff can define a default org unit that will be automatically selected instead.



# CSV List Bug

Okwiri,

|  | VIGN. HA