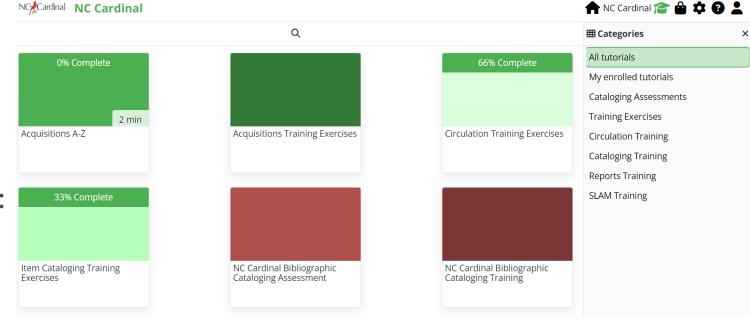

### Niche Academy Updates

#### **Project Details**

- 9 new learning modules available in NC Cardinal's Niche Academy.
- Long form tutorials include:
  - Bibliographic Cataloging
  - Acquisitions A-Z
  - SLAM training
- Short training exercises include:
  - Acquisitions
  - Circulation
  - Item Cataloging
  - Simple Reporter