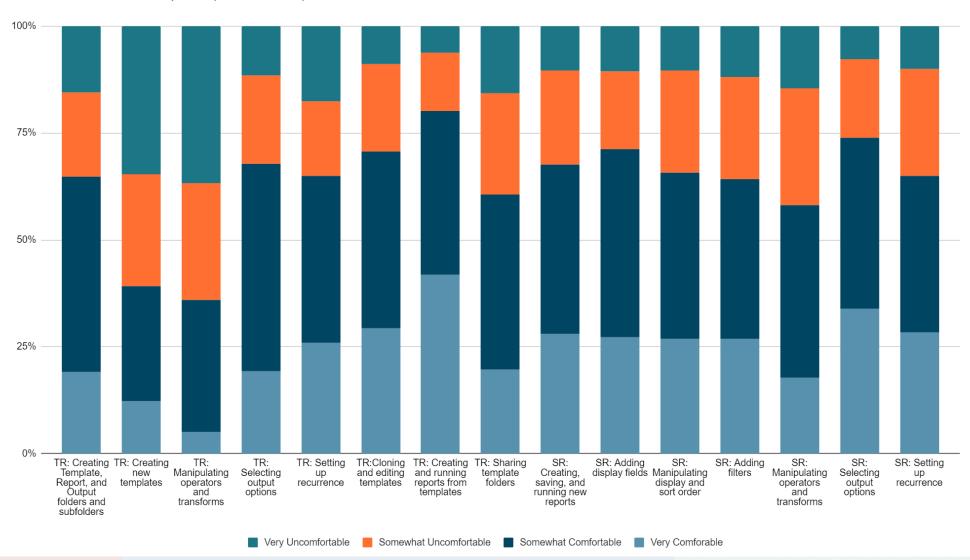

### Cardinal Support Traffic

Circulation Functions and Hold Management (FY 2022-23)

Cataloging Functions: Item and Bibliographic (FY 2022-23)

Comfort Level with Administrative Functions (FY 2022-23)

Comfort Level with Reports (FY 2022-23)