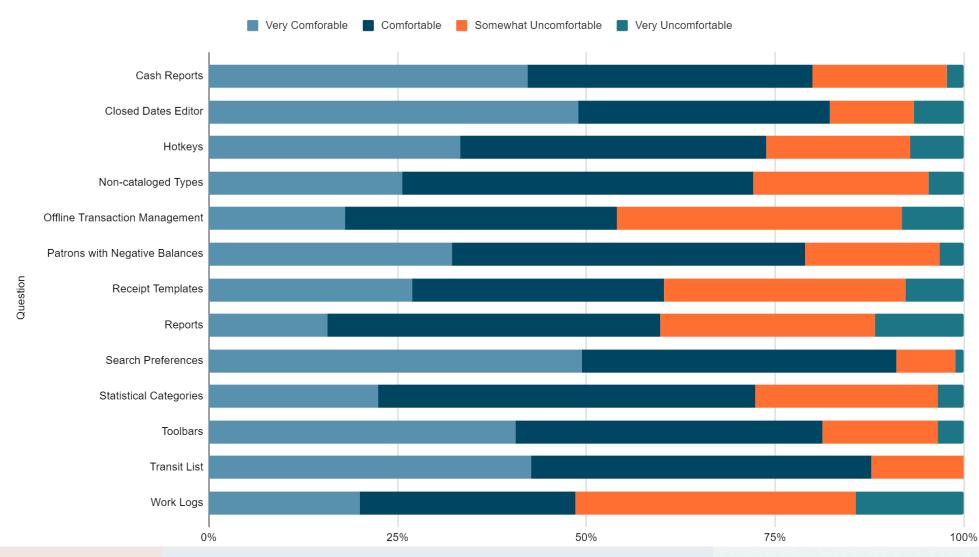

### Cardinal Support Traffic

Circulation Functions and Hold Management (FY 2022-23)

Cataloging Functions: Item and Bibliographic (FY 2022-23)

Comfort Level with Administrative Functions (FY 2022-23)

Comfort Level with Reports (FY 2022-23)