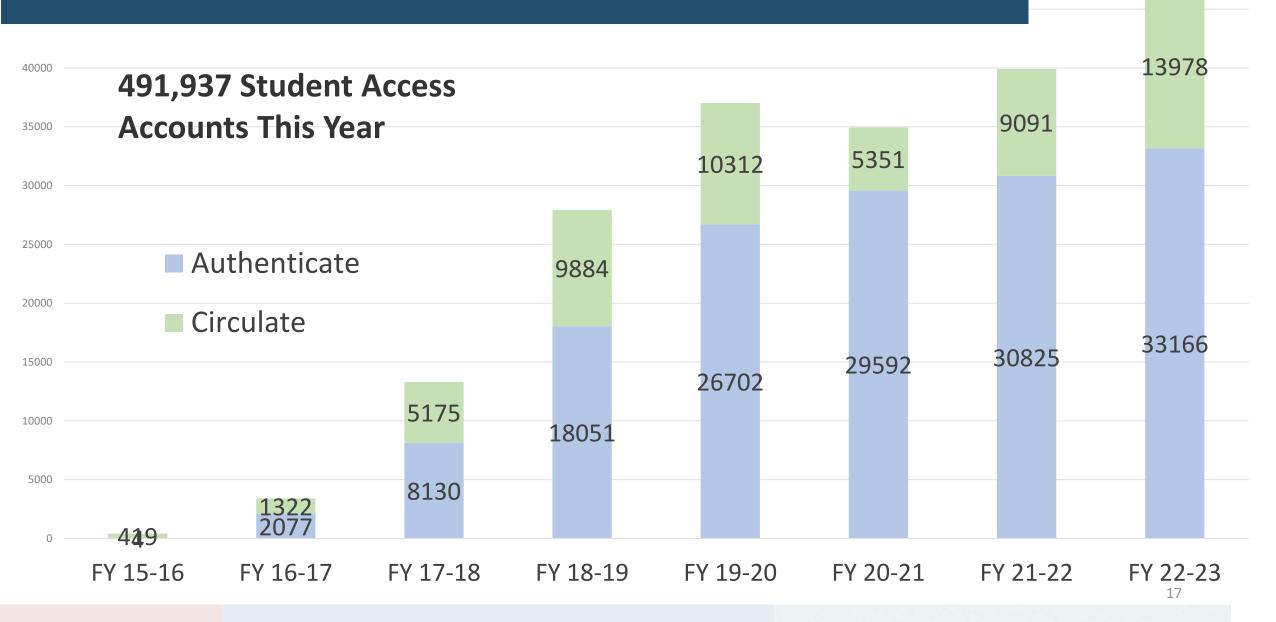

ions
- Staff Survey
- Support Activity
- Projects for the Year Ahead



### The Cardinal Team



**Courtney Brown**Systems Librarian





Will Szwagiel
Project Manager



Samantha O'Connor Training Specialist



Llewellyn Marshall
Application
Administrator /
Developer



### NC Cardinal in 2022-2023



61 counties, 4 municipalities, 7 Special Libraries 210 branches



63 counties, 6 municipalities, 7 Special Libraries 223 branches



### Annual Statistics



#### Active User Accounts: Last Five Years



### Total Circulations



# Circulation per Year Joined



# Hold Requests and Resource Sharing





### Outcome of Hold Requests



### Source of Fulfilled Holds







## Student Access

# Student Access Activity



#### Student Access Circulations





### Student Access Distinct Users





# Projects & Activities



# Holds Targeter Project

- Proximity adjustments for FedEx Surcharges
- Add Bing to geolocation services
- Use hold reset information in the hold targeter
- Geolocation hold targeter patch ready for production





### OPAC Bucket View



Display <u>any</u> publicly visible bib record list/bucket in the OPAC.

Automatically **paginates** the list so it doesn't overwhelm the server.



### Default Home OU



The default org unit that's selected on the self-registration form will cause an error when submitted.

Now staff can define a default org unit that will be automatically selected instead.



# CSV List Bug

Okwiri,

|  | VIGN. HARBOR  JULIA GLASS      | Vigil<br>Harbor                         | Glass, Julia,<br>1956- | FGLA