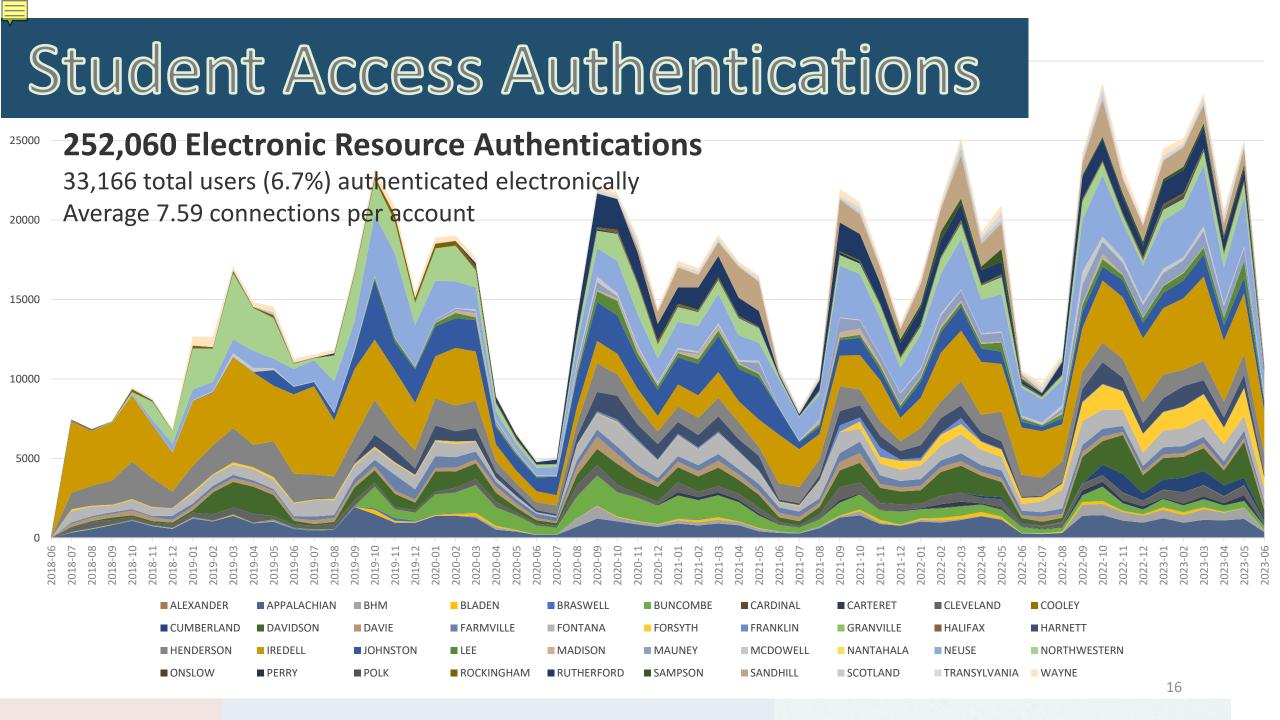

ies
- Committee Work
- Library Migrations
- Staff Survey
- Support Activity
- Projects for the Year Ahead



### The Cardinal Team



**Courtney Brown**Systems Librarian





Will Szwagiel
Project Manager



Samantha O'Connor Training Specialist



Llewellyn Marshall
Application
Administrator /
Developer



### NC Cardinal in 2022-2023



61 counties, 4 municipalities, 7 Special Libraries 210 branches



63 counties, 6 municipalities, 7 Special Libraries 223 branches



### Annual Statistics



#### Active User Accounts: Last Five Years



### Total Circulations



# Circulation per Year Joined



# Hold Requests and Resource Sharing





### Outcome of Hold Requests



### Source of Fulfilled Holds







## Student Access

# Student Access Activity



#### Student Access Circulations





### Student Access Distinct Users





# Projects & Activities



# Holds Targeter Project

- Proximity adjustments for FedEx Surcharges
- Add Bing to geolocation services
- Use hold reset information in the hold targeter
- Geolocation hold targeter patch ready for production





### OPAC Bucket View



Display <u>any</u> publicly visible bib record list/bucket in the OPAC.

Automatically **paginates** the list so it doesn't overwhelm the server.



### Default Home OU



The default org unit that's selected on the self-registration form will cause an error when submitted.

Now staff can define a default org unit that will be automatically selected instead.



# CSV List Bug

Okwiri,

|  | VIGN. HARBOR  JULIA GLASS      | Vigil<br>Harbor                         | Glass, Julia,<br>1956-