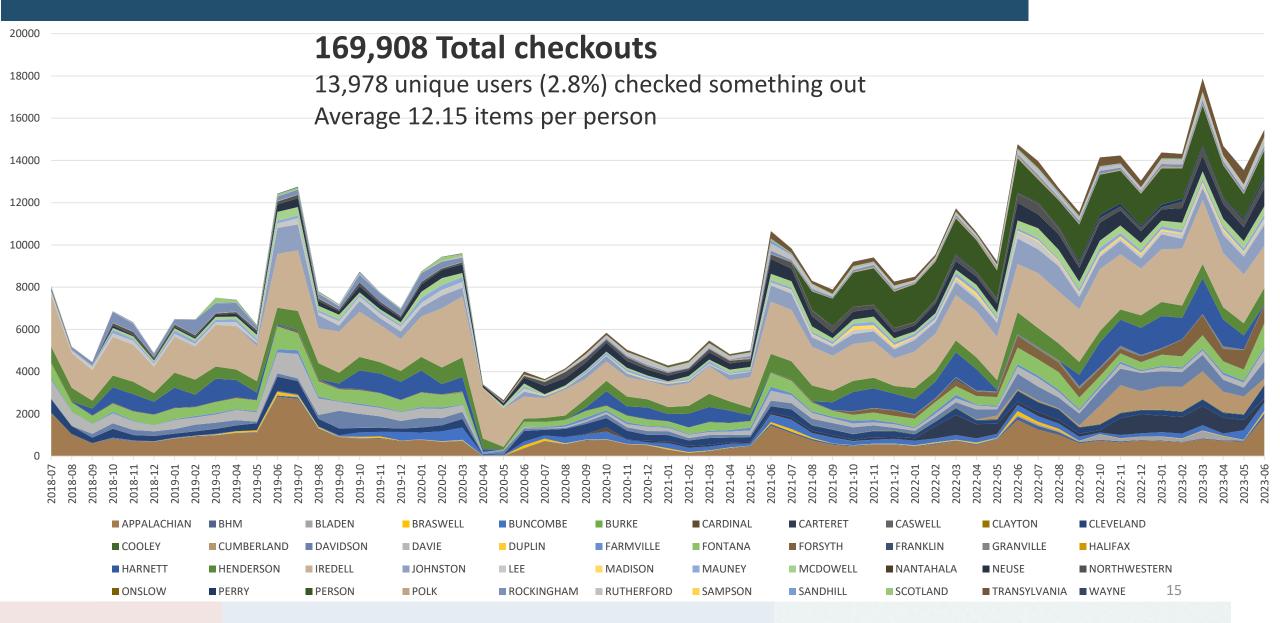

ities
- Committee Work
- Library Migrations
- Staff Survey
- Support Activity
- Projects for the Year Ahead



### The Cardinal Team



**Courtney Brown**Systems Librarian





Will Szwagiel
Project Manager



Samantha O'Connor Training Specialist



Llewellyn Marshall
Application
Administrator /
Developer



### NC Cardinal in 2022-2023



61 counties, 4 municipalities, 7 Special Libraries 210 branches



63 counties, 6 municipalities, 7 Special Libraries 223 branches



### Annual Statistics



#### Active User Accounts: Last Five Years



### Total Circulations



# Circulation per Year Joined



# Hold Requests and Resource Sharing





### Outcome of Hold Requests



### Source of Fulfilled Holds







## Student Access

# Student Access Activity



#### Student Access Circulations





### Student Access Distinct Users





# Projects & Activities



# Holds Targeter Project

- Proximity adjustments for FedEx Surcharges
- Add Bing to geolocation services
- Use hold reset information in the hold targeter
- Geolocation hold targeter patch ready for production





### OPAC Bucket View



Display <u>any</u> publicly visible bib record list/bucket in the OPAC.

Automatically **paginates** the list so it doesn't overwhelm the server.



### Default Home OU



The default org unit that's selected on the self-registration form will cause an error when submitted.

Now staff can define a default org unit that will be automatically selected instead.



# CSV List Bug

Okwiri,

|  | VIGN. HARBOR  JULIA GLASS      | Vigil<br>Harbor                         | Glass, Julia,<br>1956