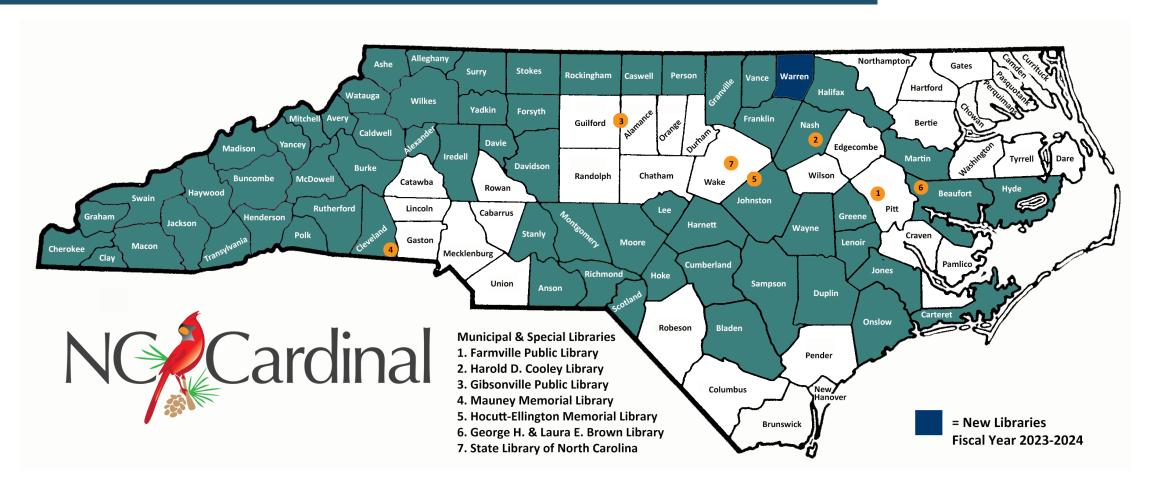

# Library Migration in 23-24

64 counties, 6 municipalities, 7 Special Libraries 225 branches