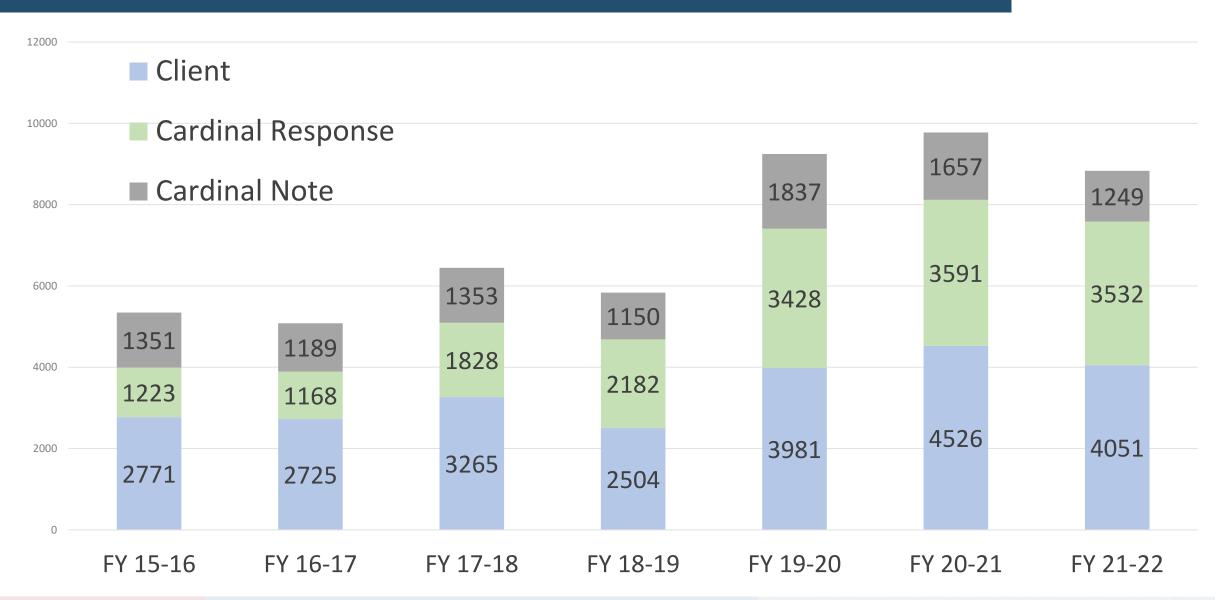

### Annual Statistics

#### Active User Accounts: Last Five Years

### Total Circulations