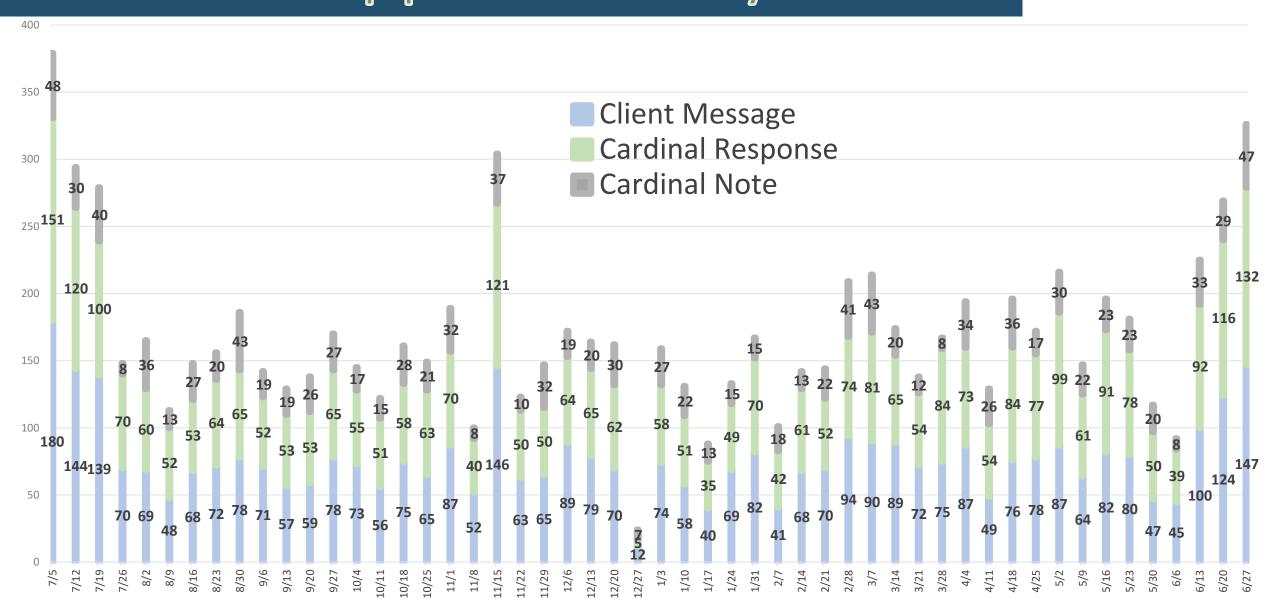

### Cardinal Support Activity 21-22

### Cardinal Support Traffic

Circulation Functions and Hold Management (FY 2022-23)

Cataloging Functions: Item and Bibliographic (FY 2022-23)

Comfort Level with Administrative Functions (FY 2022-23)

Comfort Level with Reports (FY 2022-23)

Training Methods and Materials Preferences (FY 2022-23)

### Training Methods and Materials Preferences (FY 2022-23)

Resource Sharing: FedEx improvement