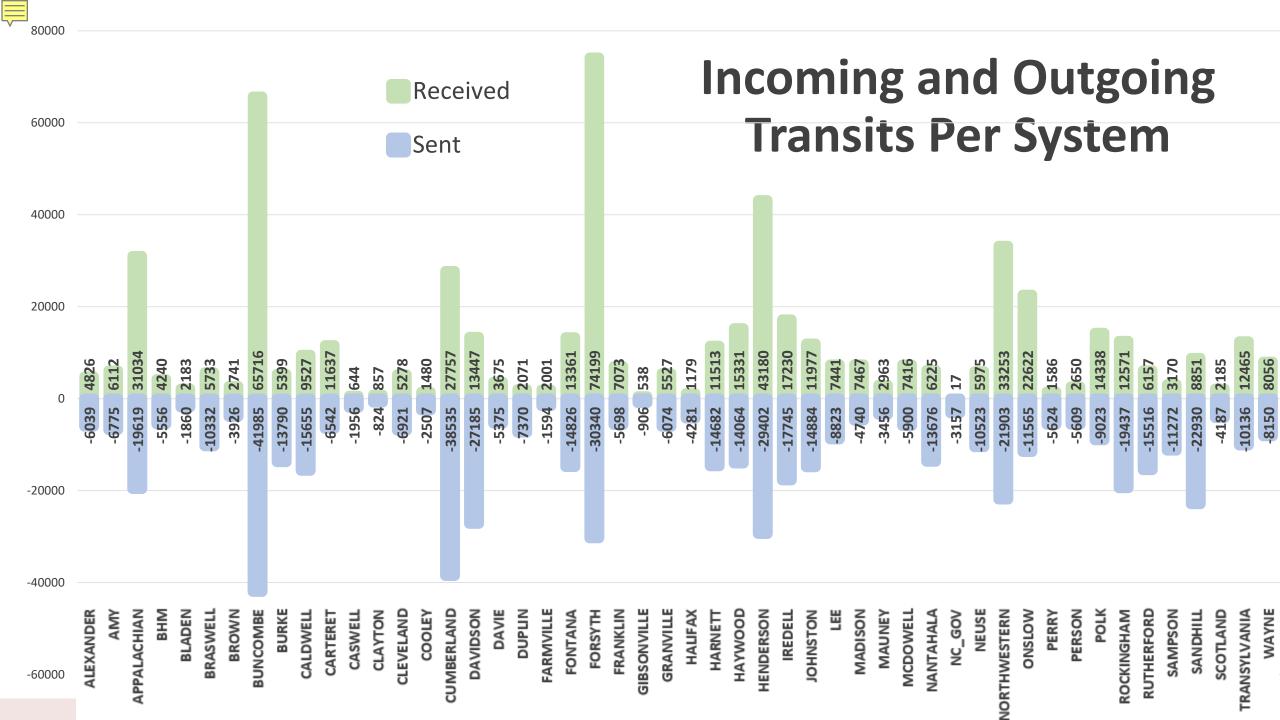

ine**

- Annual Statistics
- Resource Sharing
- Student Access Project
- Project Activities
- Committee Work
- Library Migrations
- Staff Survey
- Support Activity
- Projects for the Year Ahead



### The Cardinal Team



**Courtney Brown**Systems Librarian





Will Szwagiel
Project Manager



Samantha O'Connor Training Specialist



Llewellyn Marshall
Application
Administrator /
Developer



### NC Cardinal in 2022-2023



61 counties, 4 municipalities, 7 Special Libraries 210 branches



63 counties, 6 municipalities, 7 Special Libraries 223 branches



### Annual Statistics



#### Active User Accounts: Last Five Years



### Total Circulations



# Circulation per Year Joined



# Hold Requests and Resource Sharing





### Outcome of Hold Requests



### Source of Fulfilled Holds







## Student Access

# Student Access Activity



#### Student Access Circulations





### Student Access Distinct Users





# Projects & Activities



# Holds Targeter Project

- Proximity adjustments for FedEx Surcharges
- Add Bing to geolocation services
- Use hold reset information in the hold targeter
- Geolocation hold targeter patch ready for production





### OPAC Bucket View



Display <u>any</u> publicly visible bib record list/bucket in the OPAC.

Automatically **paginates** the list so it doesn't overwhelm the server.



### Default Home OU



The default org unit that's selected on the self-registration form will cause an error when submitted.

Now staff can define a default org unit that will be automatically selected instead.



# CSV List Bug

Okwiri,

|  | VIGN. HARB