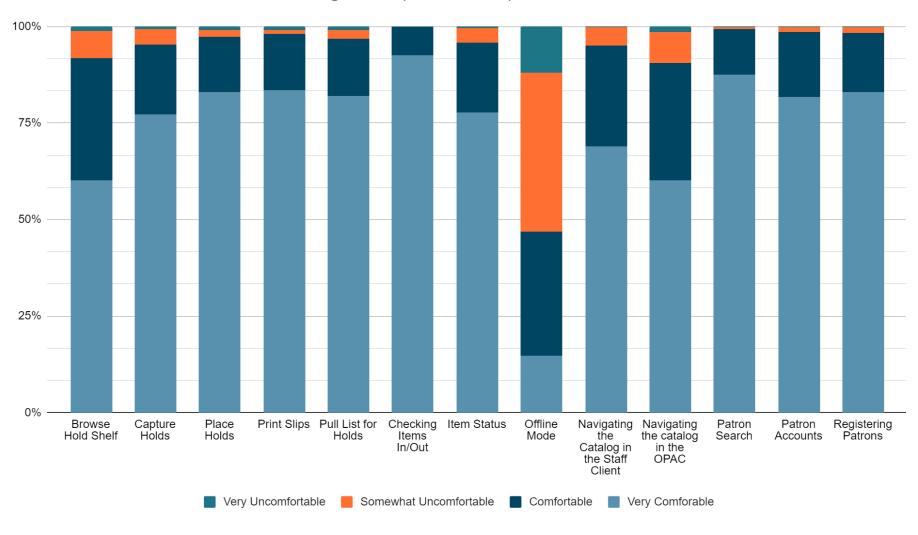

### Cardinal Support Traffic

Circulation Functions and Hold Management (FY 2022-23)

Cataloging Functions: Item and Bibliographic (FY 2022-23)

Comfort Level with Administrative Functions (FY 2022-23)

Comfort Level with Reports (FY 2022-23)