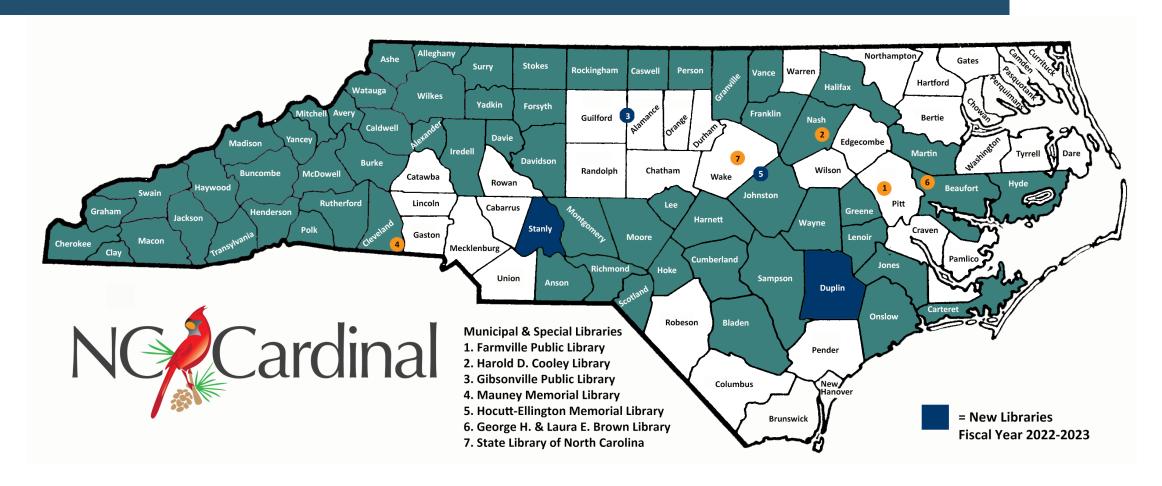

### New Cardinal Libraries

# Library Migration in 22-23

63 counties, 6 municipalities, 7 Special Libraries 224 branches

#### **Warren County Memorial Library**

# Library Migration in 23-24

64 counties, 6 municipalities, 7 Special Libraries 225 branches