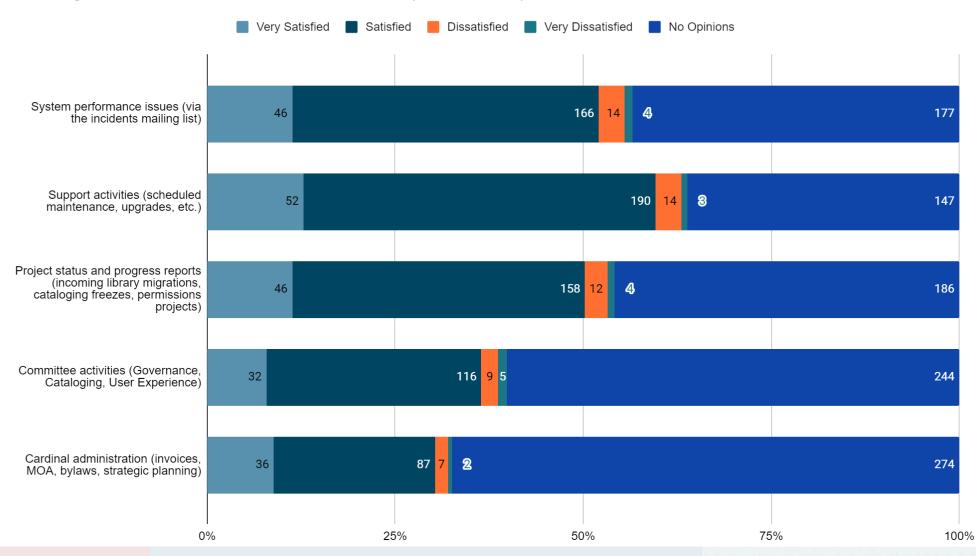

ging
- Holds
- Patron/OPAC
- Long Overdue
- Evergreen Printing
- Credit Cards



### New Cardinal Libraries



# Library Migration in 22-23



63 counties, 6 municipalities, 7 Special Libraries 224 branches



#### **Warren County Memorial Library**





# Library Migration in 23-24



64 counties, 6 municipalities, 7 Special Libraries 225 branches



# Cardinal Support Activity

### Cardinal Support Activity 21-22



### Cardinal Support Traffic







Circulation Functions and Hold Management (FY 2022-23)



Cataloging Functions: Item and Bibliographic (FY 2022-23)



Comfort Level with Administrative Functions (FY 2022-23)



Comfort Level with Reports (FY 2022-23)



Training Methods and Materials Preferences (FY 2022-23)



### Training Methods and Materials Preferences (FY 2022-23)



Resource Sharing: FedEx improvement







### Projects for the Year Ahead

### Regional Training Sessions

- 5 regions:
  - Eastern
  - North Central
  - Piedmont/Triad

Each region will host a

live, in-person training

session this year

- Piedmont/Triad in September
- North Central in February
- Eastern in March
- Western in April
- Sandhills in May





### Custom OPAC Colors





### Alternate Templates



You can now create notices for non-English users. They are attached to the standard notices and an "alternative template" replaces the English text.

We can create them for Email, SMS, and Print.

Alternative templates can exist for the following locales:

- Spanish
- French
- Czech
- Arabic
- Russian
- Canadian



### Other Projects

- Video Record Clean Up Project
- Implement M