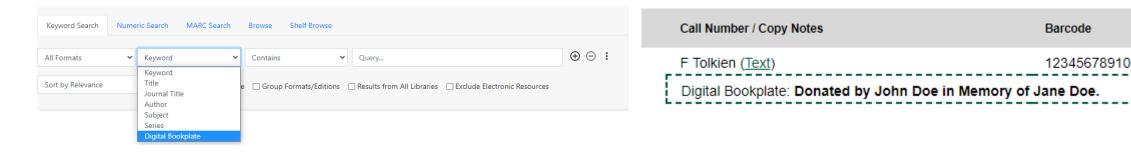

### Item Tags/Digital Bookplates

#### **Project Details**

- Unlike Item Notes, Item Tags are searchable in the catalog
- Created standardized form of Item Tags called Digital Bookplates
- Intended for donations and memorial items so patrons can search for materials in the catalog by the name of the person for whom a particular item was donated
- Libraries request via ticket to have this search functionality turned on