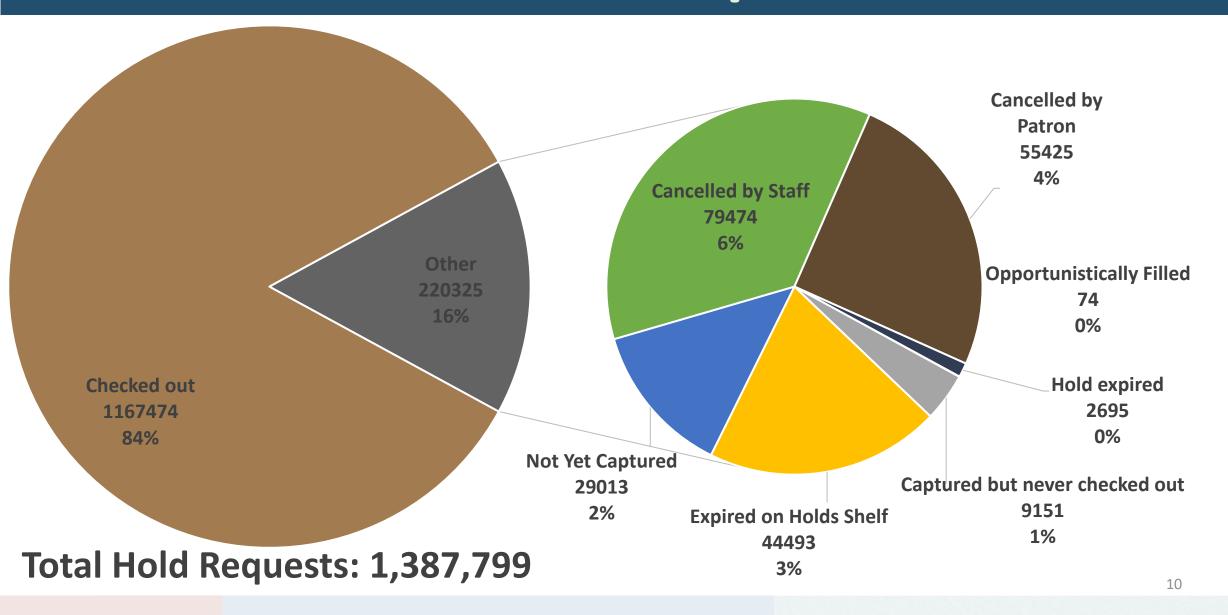

ivity** 

#### **Annual Report Outline**

- Annual Statistics
- Resource Sharing
- Student Access Project
- Project Activities
- Committee Work
- Library Migrations
- Staff Survey
- Support Activity
- Projects for the Year Ahead



### The Cardinal Team



**Courtney Brown**Systems Librarian





Will Szwagiel
Project Manager



Samantha O'Connor Training Specialist



Llewellyn Marshall
Application
Administrator /
Developer



### NC Cardinal in 2022-2023



61 counties, 4 municipalities, 7 Special Libraries 210 branches



63 counties, 6 municipalities, 7 Special Libraries 223 branches



### Annual Statistics



#### Active User Accounts: Last Five Years



### Total Circulations



# Circulation per Year Joined



# Hold Requests and Resource Sharing





### Outcome of Hold Requests



### Source of Fulfilled Holds







## Student Access

# Student Access Activity



#### Student Access Circulations





### Student Access Distinct Users





# Projects & Activities



# Holds Targeter Project

- Proximity adjustments for FedEx Surcharges
- Add Bing to geolocation services
- Use hold reset information in the hold targeter
- Geolocation hold targeter patch ready for production





### OPAC Bucket View



Display <u>any</u> publicly visible bib record list/bucket in the OPAC.

Automatically **paginates** the list so it doesn't overwhelm the server.



### Default Home OU



The default org unit that's selected on the self-registration form will cause an error when submitted.

Now staff can define a default org unit that will be automatically selected instead.



# CSV