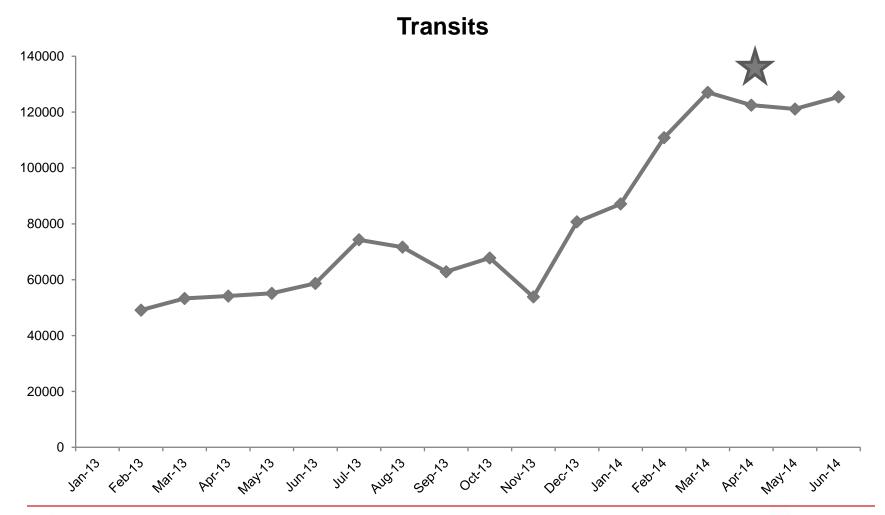

## **RESOURCE SHARING**

### **Discussion**

- NC Cardinal Consortium Card
- Stalling: 7 day implementation
- Gather record keeping procedures of individual systems for items shipping to other NC Cardinal Libraries.
- Shorten Permission Groups List
- Develop Resource Sharing Best Practices

# **RESOURCE SHARING**