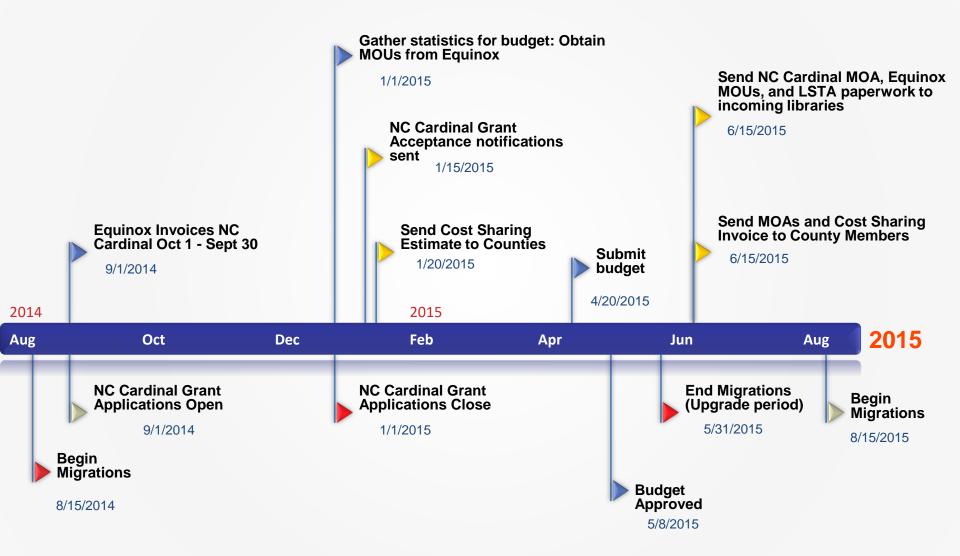

ecture
  - Fixes: CPU access/ increased RAM
  - SIP servers
  - Sequoia (SC test)



- Southeast Regional Evergreen
  Conference
  - October 8th 9th
  - The Library of Virginia







**Response Rate = 31%** 

(209 employees of 677 at NC Cardinal libraries).





### Satisfied with

- Resource sharing (80%)
- Catalog enhancements (45%)
- Outreach/communications (82%)
  - The Nest, listservs





- Training
- Communications
- Catalog
- Workload Distribution





### Least satisfied with

- Catalog enhancement (30%)
- Training (20%)
- Pre- and post- migration training (42%)
- Offline mode (33%)
- Reports module (45%)
- OPAC
- Lending policy differences





## **GOVERNANCE DOCUMENTS**

- Memorandum of Agreement (MOA)
- Bylaws
- Cost By Library
- Invoice Procedures





## PROPOSED TIMELINE



# **INVOICE PROCEDURES**

### July 1

Send out invoices due July 30

### August 30

Payment due

\_\_\_\_\_

### August 1

MOUs and Invoices mailed

### August 30

Payment due





# **OPEN FORUM**

- Collection Alerts/ Penalty Blocks (Cumberland)
- ?