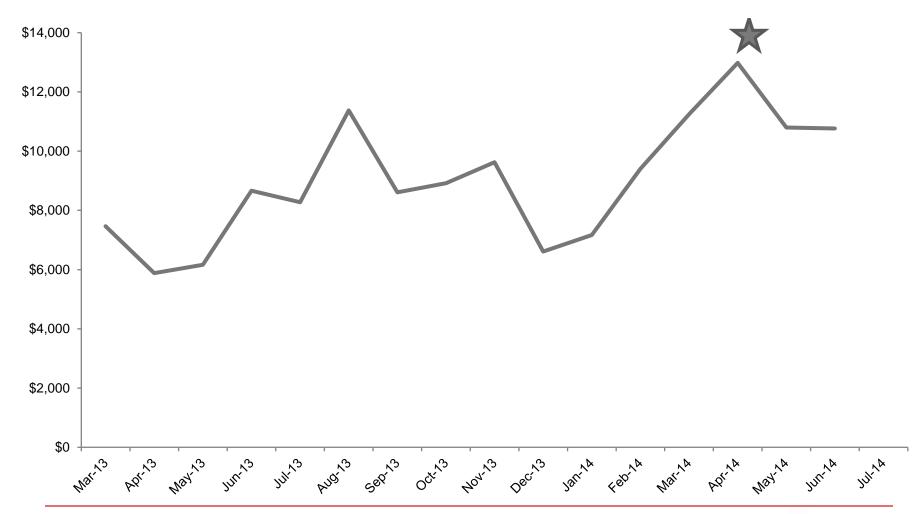

## **RESOURCE SHARING**

### **Discussion**

- NC Cardinal Consortium Card
- Stalling: 7 day implementation
- Gather record keeping procedures of individual systems for items shipping to other NC Cardinal Libraries.
- Shorten Permission Groups List
- Develop Resource Sharing Best Practices

# **RESOURCE SHARING**